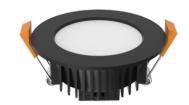

## 13W HIGH EFFICIENCY DOWNLIGHT

## **Product Features**

- Adopt anti-glare diffuser
- Commercial grade quality and design
- Made with LM-80 certified SMD LED chips
- Long life span with low power consumption
- With built-out driver and Australian standard plug

## **Technical Specification**

| Model          | DL 1560                 |
|----------------|-------------------------|
| Watts          | 13W                     |
| Input Voltage  | AC 220-240V 50/60Hz     |
| Colour Temp.   | 3000K&4000K5000K        |
| Lumens Output  | 890-1080lm              |
| CRI            | Ra>80                   |
| Beam Angle     | 120°                    |
| Size           | D109 * H50mm            |
| Cutout         | D90-95mm                |
| IP Grade       | IP 44                   |
| Dimmable       | Yes (Triac Dimming)     |
| Housing Colour | White/Black             |
| Carton Size    | 590*245*500mm 50pcs/CTN |