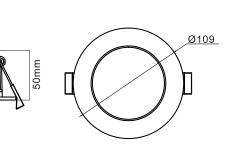

## **Technical Specification**

| Model          | DL 1560                 |
|----------------|-------------------------|
| Watts          | 13W                     |
| Input Voltage  | AC 220-240V 50/60Hz     |
| Colour Temp.   | 3000K&4000K5000K        |
| Lumens Output  | 890-1080lm              |
| CRI            | Ra>80                   |
| Beam Angle     | 120°                    |
| Size           | D109 * H50mm            |
| Cutout         | D90-95mm                |
| IP Grade       | IP 44                   |
| Dimmable       | Yes (Triac Dimming)     |
| Housing Colour | White/Black             |
| Carton Size    | 590*245*500mm 50pcs/CTN |