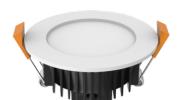

## 13W HIGH EFFICIENCY DOWNLIGHT

## **Product Features**

- Adopt anti-glare diffuser
- Commercial grade quality and design
- Made with LM-80 certified SMD LED chips
- Long life span with low power consumption
- With built-out driver and Australian standard plug

## **Technical Specification**

| Model          | DL 1560                 |
|----------------|-------------------------|
| Watts          | 13W                     |
| Input Voltage  | AC 220-240V 50/60Hz     |
| Colour Temp.   | 3000K&4000K5000K        |
| Lumens Output  | 890-1080lm              |
| CRI            | Ra>80                   |
| Beam Angle     | 120°                    |
| Size           | D109 * H50mm            |
| Cutout         | D90-95mm                |
| IP Grade       | IP 44                   |
| Dimmable       | Yes (Triac Dimming)     |
| Housing Colour | White/Black             |
| Carton Size    | 590*245*500mm 50pcs/CTN |