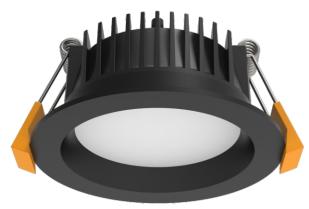

## RECESSED LED DOWNLIGHT

## **Product Features**

- · IP54 Rating.
- · Flicker-free driver.
- Super slim SMD downlight.
- CRI>80 for a more real lighting effect.
- For home, office, store, super market, cafes, exhibition, halls, museum hotel, restaurant etc.