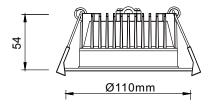

## **Technical Specification**

| Model          | DL1570-WH5C10S02              | DL1570-SC5C10S02 | DL1570-BK5C10S02 |
|----------------|-------------------------------|------------------|------------------|
| Watts          | 13W                           |                  |                  |
| Input Voltage  | AC220-240V 50/60HZ            |                  |                  |
| Colour Temp    | 3000K&3500K&4000K&5000K&5700K |                  |                  |
| Lumens Output  | 876lm                         |                  |                  |
| CRI            | Ra>80                         |                  |                  |
| Size           | Ø110x54 mm                    |                  |                  |
| Cut-out        | Ø90-95 mm                     |                  |                  |
| IP Grade       | IP54                          |                  |                  |
| Beam Angle (°) | 100°                          |                  |                  |
| Light Source   | SMD                           |                  |                  |
| Dimmable       | Yes                           |                  |                  |
| Housing Colour | Black,White                   |                  |                  |