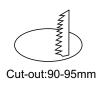

## **Technical Specification**

| Model          | DL1570-WH5C10S02              | DL1570-SC5C10S02 | DL1570-BK5C10S02 |
|----------------|-------------------------------|------------------|------------------|
| Watts          | 13W                           |                  |                  |
| Input Voltage  | AC220-240V 50/60HZ            |                  |                  |
| Colour Temp    | 3000K&3500K&4000K&5000K&5700K |                  |                  |
| Lumens Output  | 876lm                         |                  |                  |
| CRI            | Ra>80                         |                  |                  |
| Size           | Ø110x54 mm                    |                  |                  |
| Cut-out        | Ø90-95 mm                     |                  |                  |
| IP Grade       | IP54                          |                  |                  |
| Beam Angle (°) | 100°                          |                  |                  |
| Light Source   | SMD                           |                  |                  |
| Dimmable       | Yes                           |                  |                  |
| Housing Colour | Black,White                   |                  |                  |