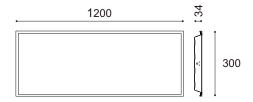

## **Technical Specification**

| Model          | LPB new 40W1200X300 WHTC |
|----------------|--------------------------|
| Watts          | 40W                      |
| Input Voltage  | AC220-240V 50/60HZ       |
| Colour Temp    | 3CCT: 3000K&4000K&6000K  |
| Lumens Output  | 4320lm                   |
| CRI            | >80                      |
| Size           | 1200x300x34 mm           |
| SDCM           | <6                       |
| Lifespan       | 30,000hours              |
| IP Grade       | IP20                     |
| Beam Angle (°) | 100°                     |
| Light Source   | SMD                      |
| Dimmable       | NO                       |
| Housing Colour | White                    |