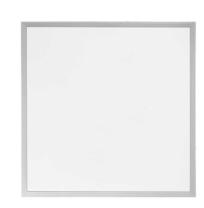

## LED BACKLIT PANEL LIGHT

## **Product Features**

- · With PS diffuser.
- · High transmittance.
- UGR<19.
- 1-CCT and 3-CCT for your options.
- For Office room, meeting room, class room, library, Shopping mall, supermarket, hotel, Hospital, canteen, theater, bank, subway station etc.