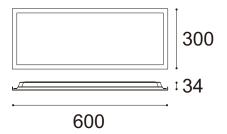

## **Technical Specification**

| Model          | LPB3060-WHTC18          |  |
|----------------|-------------------------|--|
| Watts          | 18W                     |  |
| Input Voltage  | AC220-240V 50/60HZ      |  |
| Colour Temp    | 3CCT: 3000K&4000K&6000K |  |
| Lumens Output  | 1980lm                  |  |
| CRI            | >80                     |  |
| Size           | 600x300x34 mm           |  |
| Lifespan       | 30,000hours             |  |
| IP Grade       | IP20                    |  |
| Beam Angle (°) | 100°                    |  |
| Light Source   | SMD                     |  |
| Dimmable       | DALI                    |  |
| Housing Colour | White                   |  |