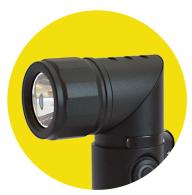

## **CHARACTERISTICS:**

- Adjustable brightness 1000 / 600 / 100 lumens
- Magnet on base
- 90 degree rotable flashlight head
- Type C USB charging
- Durable aluminium housing
- LED Indicator for battery and charging status
- · IP65 Dust proof and water resistant

90 degree rotable head. 2 brightness levels.

Magnet on base. Strong grip handle.

Specifications Description

Low Spotlight Medium Spotlight High Spotlight Beam Chargin Lumens/Run time Lumens/Run time Distance Time