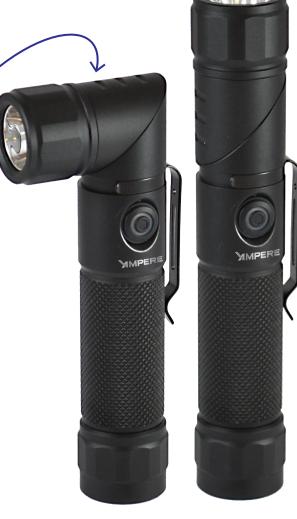

## **CHARACTERISTICS:**

- Adjustable brightness 1000 / 600 / 100 lumens
- Magnet on base
- 90 degree rotable flashlight head
- Type C USB charging
- Durable aluminium housing
- LED Indicator for battery and charging status
- · IP65 Dust proof and water resistant

90 degree rotable head. 2 brightness levels.

Magnet on base. Strong grip handle.

Specifications Description

Low Spotlight Medium Spotlight High Spotlight Beam Chargin Lumens/Run time Lumens/Run time Distance Time