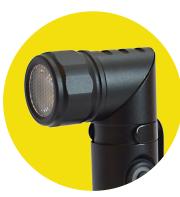

## **CHARACTERISTICS:**

- Adjustable brightness 350 / 50 lumens
- Magnet on base
- 90 degree rotable flashlight head
- Type C USB charging
- Durable aluminium housing
- · LED Indicator for battery and charging status
- IP65 Dust proof and water resistant

90 degree rotable head. 2 brightness levels.

Magnet on base. Strong grip handle.

| Specifications | Description         | Low Spotlight<br>Lumens/Run time | High Spotlight<br>Lumens/Run time | Beam<br>Distance | Charging<br>Time | Protection<br>Ratings |
|----------------|---------------------|----------------------------------|-----------------------------------|------------------|------------------|-----------------------|
| PLFL350        | Slim LED Flashlight | 50 lm/8 hours                    | 350 lm/2 hours                    | 60m              | 2.5 hours        | IP65 / IK07           |