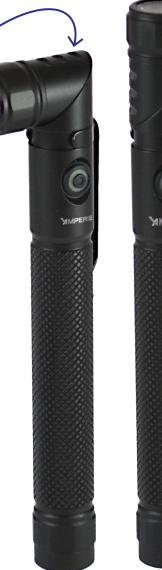

90 degree rotable head. 2 brightness levels.

Magnet on base. Strong grip handle.

| Specifications | Description         | Low Spotlight<br>Lumens/Run time | High Spotlight<br>Lumens/Run time | Beam<br>Distance | Charging<br>Time | Protection<br>Ratings |
|----------------|---------------------|----------------------------------|-----------------------------------|------------------|------------------|-----------------------|
| PLFL350        | Slim LED Flashlight | 50 lm/8 hours                    | 350 lm/2 hours                    | 60m              | 2.5 hours        | IP65 / IK07           |