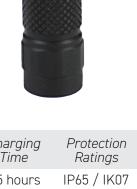

90 degree rotable head. 2 brightness levels.

Magnet on base. Strong grip handle.

| Specifications | Description         | Low Spotlight<br>Lumens/Run time | High Spotlight<br>Lumens/Run time | Beam<br>Distance | Charging<br>Time | Protection<br>Ratings |
|----------------|---------------------|----------------------------------|-----------------------------------|------------------|------------------|-----------------------|
| PLFL350        | Slim LED Flashlight | 50 lm/8 hours                    | 350 lm/2 hours                    | 60m              | 2.5 hours        | IP65 / IK07           |