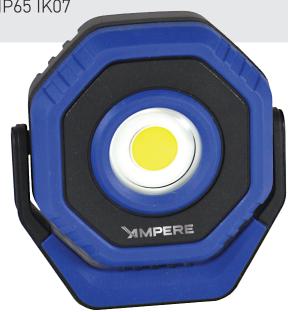

## Floodlight LED

1400 lumens, 360 Degree Rotatable, Rechargeable, IP65 IK07

## **APPLICATIONS:**

Handy, powerful bright flashlight ideal for many areas. Magnet on handle allows for hands free use when needed. Easy grip handle.

## **CHARACTERISTICS:**

- Adjustable brightness 1400 / 700 / 350 lumens
- Magnet on base
- 360 degree rotable head
- Type C USB charging
- · Durable aluminium housing
- LED Indicator for battery and charging status
- IP65 Dust proof and water resistant