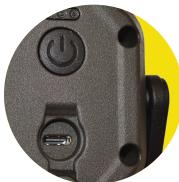

Magnet on handle

Covered USB port

360 degree step rotation

| Specifications           | Low             | Medium          | High              | Charging | Protection  |
|--------------------------|-----------------|-----------------|-------------------|----------|-------------|
| Description              | Lumens/Run time | Lumens/Run time | Lumens/Run time   | Time     | Ratings     |
| PLFLD1400 LED Floodlight | 350 lm/8 hours  | 700 lm/4 hours  | 1400 lm/2.5 hours | 4 hours  | IP65 / IK07 |