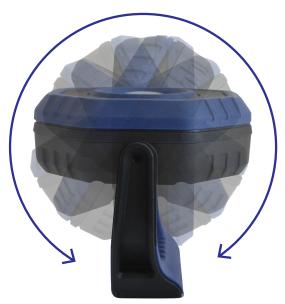

## **CHARACTERISTICS:**

- Adjustable brightness 1400 / 700 / 350 lumens
- Magnet on base
- 360 degree rotable head
- Type C USB charging
- · Durable aluminium housing
- LED Indicator for battery and charging status
- IP65 Dust proof and water resistant

Magnet on handle

Covered USB port

360 degree step rotation

| Specifications           | Low             | Medium          | High              | Charging | Protection  |
|--------------------------|-----------------|-----------------|-------------------|----------|-------------|
| Description              | Lumens/Run time | Lumens/Run time | Lumens/Run time   | Time     | Ratings     |
| PLFLD1400 LED Floodlight | 350 lm/8 hours  | 700 lm/4 hours  | 1400 lm/2.5 hours | 4 hours  | IP65 / IK07 |