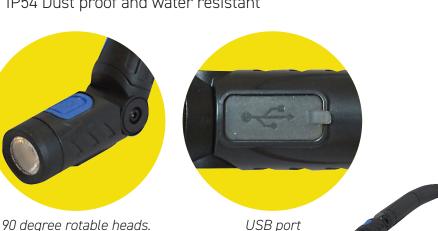

## **CHARACTERISTICS:**

- Adjustable brightness 350 / 160 lumens
- 90 degree rotable flashlight heads on each end
- Type C USB charging

2 brightness levels

- Flexible neck adjustment
- LED Indicator for battery and charging status
- IP54 Dust proof and water resistant