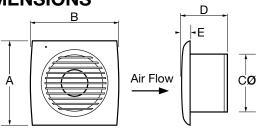

† Air flow without duct and fittings

| MODEL NO. | DUCT<br>SIZE         | Α   | В   | С   | D   | E  | F   | G  | н   |  |  |  |
|-----------|----------------------|-----|-----|-----|-----|----|-----|----|-----|--|--|--|
| DOM-100C  | 100                  | 158 | 168 | 99  | 82  | 20 | -   | -  | -   |  |  |  |
| DOM-125C  | 125                  | 180 | 190 | 118 | 102 | 26 | -   | -  | -   |  |  |  |
| DOM-150C  | 150                  | 200 | 200 | 152 | 129 | -  | 104 | 51 | 148 |  |  |  |
|           | All dimensions in mm |     |     |     |     |    |     |    |     |  |  |  |