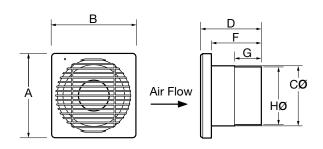

† Air flow without duct and fittings

| MODEL NO. | DUCT<br>SIZE         | Α   | В   | С   | D   | E  | F   | G  | н   |  |  |  |
|-----------|----------------------|-----|-----|-----|-----|----|-----|----|-----|--|--|--|
| DOM-100C  | 100                  | 158 | 168 | 99  | 82  | 20 | -   | -  | -   |  |  |  |
| DOM-125C  | 125                  | 180 | 190 | 118 | 102 | 26 | -   | -  | -   |  |  |  |
| DOM-150C  | 150                  | 200 | 200 | 152 | 129 | -  | 104 | 51 | 148 |  |  |  |
|           | All dimensions in mm |     |     |     |     |    |     |    |     |  |  |  |