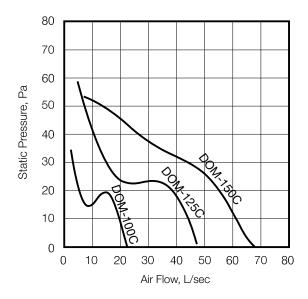

## **SPECIFICATIONS**

| MODEL NO. | M³/H† | L/SEC† | FAN SPEED<br>RPM | AVG.<br>dB(A)<br>@ 3M | WATTS | VOLTS   |
|-----------|-------|--------|------------------|-----------------------|-------|---------|
| DOM-100C  | 85    | 24     | 2500             | 34                    | 14    | 230-240 |
| DOM-125C  | 180   | 50     | 2500             | 39                    | 18    | 230-240 |
| DOM-150C  | 255   | 71     | 2200             | 40                    | 23    | 230-240 |

† Air flow without duct and fittings

| MODEL NO. | DUCT<br>SIZE         | Α   | В   | С   | D   | E  | F   | G  | н   |  |  |  |
|-----------|----------------------|-----|-----|-----|-----|----|-----|----|-----|--|--|--|
| DOM-100C  | 100                  | 158 | 168 | 99  | 82  | 20 | -   | -  | -   |  |  |  |
| DOM-125C  | 125                  | 180 | 190 | 118 | 102 | 26 | -   | -  | -   |  |  |  |
| DOM-150C  | 150                  | 200 | 200 | 152 | 129 | -  | 104 | 51 | 148 |  |  |  |
|           | All dimensions in mm |     |     |     |     |    |     |    |     |  |  |  |