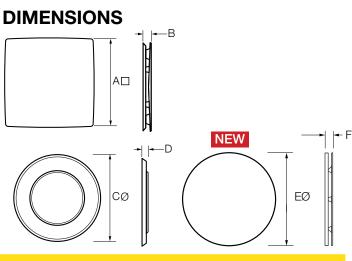

Rotate the grille to the desired position.

\*Conditions apply. For details visit: fantechtrade.com.au/warranty \*Excluding new RESPG250RNWH model.

| MODEL NO.        | GRILLE                            | A□  | в  | сø  | D  | EØ  | F  |
|------------------|-----------------------------------|-----|----|-----|----|-----|----|
| RESPG8-SQWH      | 8" Square Grille<br>White Finish  | 300 | 28 | -   | -  | -   | -  |
| RESPG8-RNWH      | 8" Round Grille<br>White Finish   | -   | -  | 294 | 19 | -   | -  |
| RESPG8-SQBK      | 8" Square Grille<br>Black Finish  | 300 | 28 | -   | -  | -   | -  |
| RESPG8-RNBK      | 8" Round Grille<br>Black Finish   | -   | -  | 294 | 19 | -   | -  |
| RESPG150SQWH     | 10" Square Grille<br>White Finish | 353 | 30 | -   | -  | -   | -  |
| RESPG250RNWH NEW | 10" Round Grille<br>White Finish  | -   | -  | -   | -  | 353 | 30 |
| RESPG150SQBK     | 10" Square Grille<br>Black Finish | 353 | 30 | -   | -  | -   | -  |
| RESPG150RNBK     | 10" Round Grille<br>Black Finish  | -   | -  | 332 | 24 | -   | -  |

All dimensions in mm

© FANTECH TRADE 2025