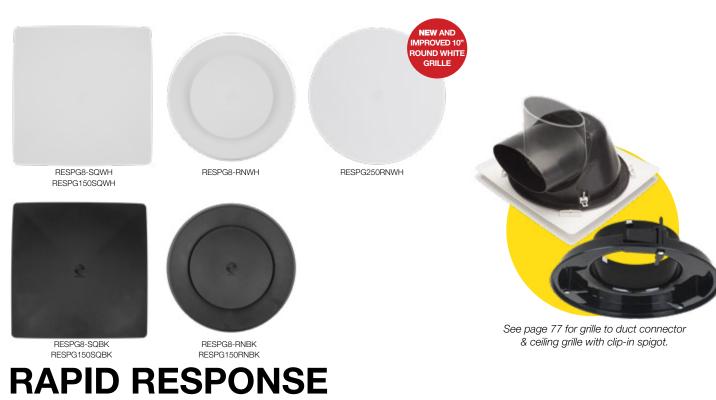

## GRILLES

The stylish Rapid Response Grilles have a contemporary design and are available in a white or black finish.

- · Available in Round and Square models.
- Available in 2 sizes to suit 8" and 10" Rapid Response header box fan models.
- Stylish, contemporary design.
- Quick & easy to install.
- · Can be retrofitted to a previously installed Rapid Response Fan.
- Square grilles can be easily rotated to align with walls.

**Round Grille Installation\*\*** Pinch the ends of the metal spring clips together.

Feed the clips through the small slots on either side of the fan body.

Square Grille & NEW 10" round white grille Installation Push the grille onto the base of the fan until the clips click into place.

Rotate the grille to the desired position.

\*Conditions apply. For details visit: fantechtrade.com.au/warranty \*Excluding new RESPG250RNWH model.

| MODEL NO.        | GRILLE                            | A□  | в  | сø  | D  | EØ  | F  |
|------------------|-----------------------------------|-----|----|-----|----|-----|----|
| RESPG8-SQWH      | 8" Square Grille<br>White Finish  | 300 | 28 | -   | -  | -   | -  |
| RESPG8-RNWH      | 8" Round Grille<br>White Finish   | -   | -  | 294 | 19 | -   | -  |
| RESPG8-SQBK      | 8" Square Grille<br>Black Finish  | 300 | 28 | -   | -  | -   | -  |
| RESPG8-RNBK      | 8" Round Grille<br>Black Finish   | -   | -  | 294 | 19 | -   | -  |
| RESPG150SQWH     | 10" Square Grille<br>White Finish | 353 | 30 | -   | -  | -   | -  |
| RESPG250RNWH NEW | 10" Round Grille<br>White Finish  | -   | -  | -   | -  | 353 | 30 |
| RESPG150SQBK     | 10" Square Grille<br>Black Finish | 353 | 30 | -   | -  | -   | -  |
| RESPG150RNBK     | 10" Round Grille<br>Black Finish  | -   | -  | 332 | 24 | -   | -  |