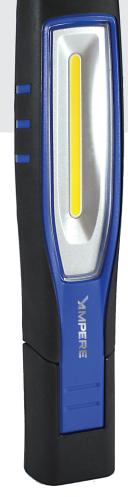

## Inspection Light LED

1000 lumens, 180 Degree Rotatable, Rechargeable, IP65 IK09

## **CHARACTERISTICS:**

- Two lights in one: Spotlight 200 lumens
   Main light: Adjustable brightness 1000 / 500 / 250 lumens
- Magnet on base
- 180 degree rotable light
- Type C USB charging
- · Durable aluminium housing
- · LED Indicator for battery and charging status