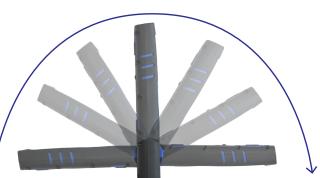

## **CHARACTERISTICS:**

- Two lights in one: Spotlight 200 lumens
   Main light: Adjustable brightness 1000 / 500 / 250 lumens
- Magnet on base
- 180 degree rotable light
- Type C USB charging
- · Durable aluminium housing
- · LED Indicator for battery and charging status

· IP65 Dust proof and water resistant

Spotlight on end

180 degree step rotation

| Specifications  Description | Spotlight<br>Lumens<br>Run time | Low<br>Lumens<br>Run time | Mainlight<br>Medium<br>Lumens<br>Run time | High<br>Lumens<br>Run time | Charging<br>Time | Protection<br>Ratings |
|-----------------------------|---------------------------------|---------------------------|-------------------------------------------|----------------------------|------------------|-----------------------|
| PLIL1000 LED Inspection     | 200 lm<br>7 hours               | 250 lm<br>8 hours         | 500 lm<br>4 hours                         | 1000 lm<br>2 hours         | 5 hours          | IP65 / IK07           |