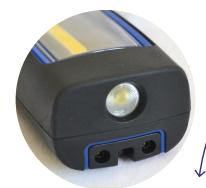

## **CHARACTERISTICS:**

- Two lights in one: Spotlight 200 lumens
   Main light: Adjustable brightness 1000 / 500 / 250 lumens
- Magnet on base
- 180 degree rotable light
- Type C USB charging
- · Durable aluminium housing
- · LED Indicator for battery and charging status

· IP65 Dust proof and water resistant

Spotlight on end

180 degree step rotation

| Specifications  Description | Spotlight<br>Lumens<br>Run time | Low<br>Lumens<br>Run time | Mainlight<br>Medium<br>Lumens<br>Run time | High<br>Lumens<br>Run time | Charging<br>Time | Protection<br>Ratings |
|-----------------------------|---------------------------------|---------------------------|-------------------------------------------|----------------------------|------------------|-----------------------|
| PLIL1000 LED Inspection     | 200 lm<br>7 hours               | 250 lm<br>8 hours         | 500 lm<br>4 hours                         | 1000 lm<br>2 hours         | 5 hours          | IP65 / IK07           |