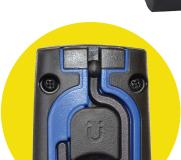

## **CHARACTERISTICS:**

- Two lights in one: Spotlight 200 lumens
   Main light: Adjustable brightness 1000 / 500 / 250 lumens
- Magnet on base
- 180 degree rotable light
- Type C USB charging
- · Durable aluminium housing
- · LED Indicator for battery and charging status