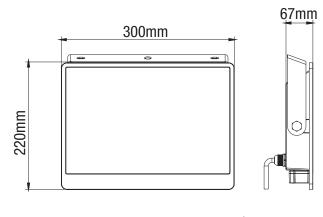

#### DIMENSIONS

/// MARTEC

#### SPECIFICATIONS

| Model name                  | Guard                                           |
|-----------------------------|-------------------------------------------------|
| Model number                | MLXG34100M                                      |
| Power (wattage)             | 100W                                            |
| Voltage                     | 220v – 240v                                     |
| Frequency                   | 50/60Hz                                         |
| Switchable Tricolour Lumens | 3000k- 7000lm<br>4000k- 8000lm<br>5000k- 8000lm |
| Colour temperature          | 3000k / 4000k / 5000k                           |
| LED light beam angle        | 120°                                            |
| Product size (mm)           | W300 x H220 x D67                               |
| Material                    | Aluminium and tempered glass                    |
| CRI                         | >80                                             |
| Approximate lamp life       | 25,000hrs                                       |
| Weather resistance rating   | IP65                                            |