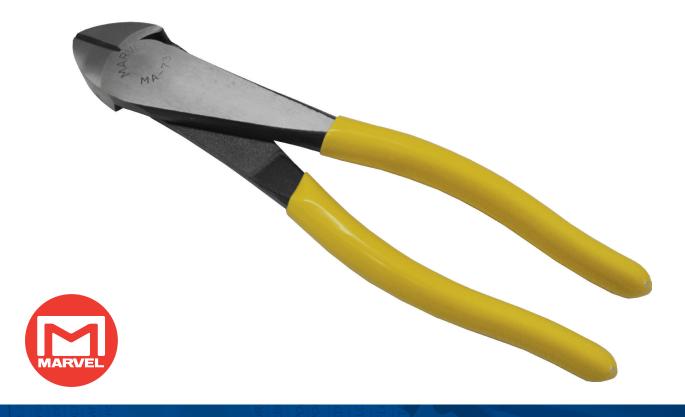

# **High Leverage Cutting Nippers**

### **FEATURES:**

- High leverage design with bevelled blades
- For heavy duty cutting of steel wire
- Made from drop forged chrome vanadium steel
- Fully heat treated, black finish with polished jaws
- Ground head with dipped vinyl handle grips

### **TECHNICAL DATA:**

| Cutting Capacity copper wire:   | 0-3.0mm <sup>2</sup> |
|---------------------------------|----------------------|
| Cutting Capacity 3C flat cable: | 0-2.0mm <sup>2</sup> |
| Cutting Capacity steel wire:    | 0-2.6mm <sup>2</sup> |
| Length:                         | 200mm                |
| Weight:                         | 340g                 |