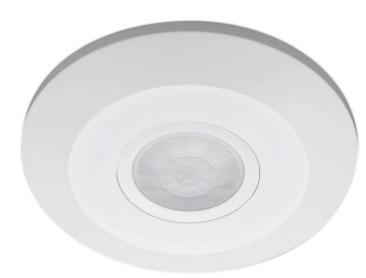

## **PIR Surface Mount Sensor**

## XSEN002PIR

Key Features:

- Surface mounted passive infrared sensor
- Rated load: Max 2000W (incandescent) Max 1000W (energy saving lamp)
- 360° detection range to 6 meters
- 10 seconds to 15 minutes adjustable time delay
- Adjustable LUX sensitivity
- With override function
- 3 wire design