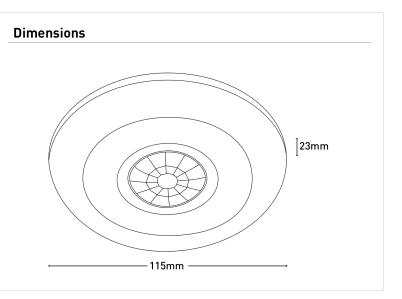

| Detection Distance | up to 6 meters                                              |
|--------------------|-------------------------------------------------------------|
| Field Of View      | 360°                                                        |
| Material           | Polycarbonate                                               |
| Model              | XSEN002PIR                                                  |
| Operating Load     | Max 2000W (Incandescent), Max<br>1000W (Energy Saving Lamp) |
| Time Adjustment    | 10sec – 15min (Adjustable time<br>delay)                    |
| Volt               | 220 - 240Vac                                                |
| Warranty           | 3 year warranty                                             |