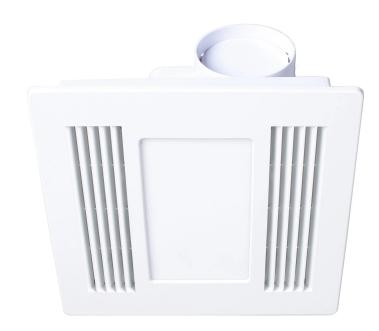

## **Aceline Exhaust Fan with LED Light**

## BE370ESPWH

- Exhaust fan power: 30W
- 14W LED Panel
- Changeable colour temperature: 3000K (930 lumens) /4000K (1000 lumens) /5000K (1030 lumens)
- Use switch on back of fascia to adjust the colour of light
- High airflow extraction up to 250 m <sup>3</sup>/hr
- Duct size: 100mm
- Separate fan and light power cords included
- Side ducted with draft stopper
- Ideal for bathrooms, toilets or kitchens
- Cut-out Size: 245mm x 245mm
- Fascia size: 285mm x 285mm