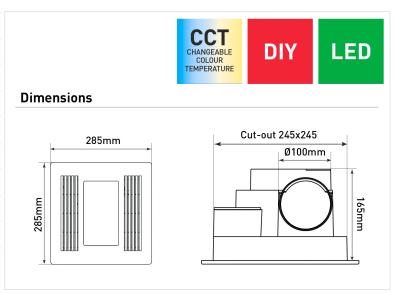

## BE370ESPWH

- Exhaust fan power: 30W
- 14W LED Panel
- Changeable colour temperature: 3000K (930 lumens) /4000K (1000 lumens) /5000K (1030 lumens)
- Use switch on back of fascia to adjust the colour of light
- High airflow extraction up to 250 m <sup>3</sup>/hr
- Duct size: 100mm
- Separate fan and light power cords included
- Side ducted with draft stopper
- Ideal for bathrooms, toilets or kitchens
- Cut-out Size: 245mm x 245mm
- Fascia size: 285mm x 285mm

| Colour Temperature | 3000K/4000K/5000K            |
|--------------------|------------------------------|
| Cut Out Size       | 245 x 245mm                  |
| Lumens             | 930lm/1000lm/1030lm          |
| Material           | Plastic                      |
| Max Airflow        | 250m³/h                      |
| Model              | BE370ESPWH                   |
| Recommended Spaces | Bathroom, Toilet and Kitchen |
| Warranty           | 1-year replacement warranty  |
| Wattage            | 30W                          |
| Weight             | 2.2 kg                       |