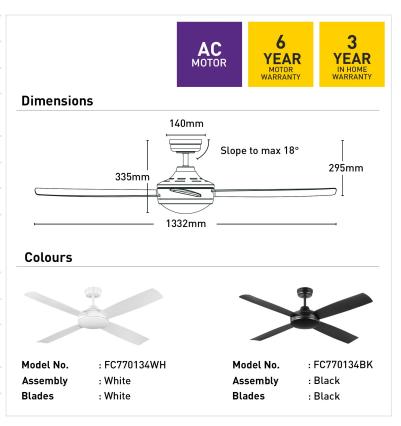

| Blade Material                     | ABS                                                                                         |
|------------------------------------|---------------------------------------------------------------------------------------------|
| Blade Sweep                        | 133cm                                                                                       |
| Colour Options                     | White/Black                                                                                 |
| Controller                         | Wall control, Remote control (sold separately)                                              |
| Material                           | ABS                                                                                         |
| Max Airflow                        | 9,700m³/h                                                                                   |
| Model                              | FC770134                                                                                    |
|                                    |                                                                                             |
| Recommended Spaces                 | Living Room, Dining Room,<br>Kitchen, Bedroom, Study,<br>Alfresco, Coastal Areas            |
| Recommended Spaces Reverse Airflow | Kitchen, Bedroom, Study,                                                                    |
|                                    | Kitchen, Bedroom, Study,<br>Alfresco, Coastal Areas                                         |
| Reverse Airflow                    | Kitchen, Bedroom, Study,<br>Alfresco, Coastal Areas<br>True                                 |
| Reverse Airflow Speed Settings     | Kitchen, Bedroom, Study, Alfresco, Coastal Areas  True  3  3 year in-home warranty / 6 year |