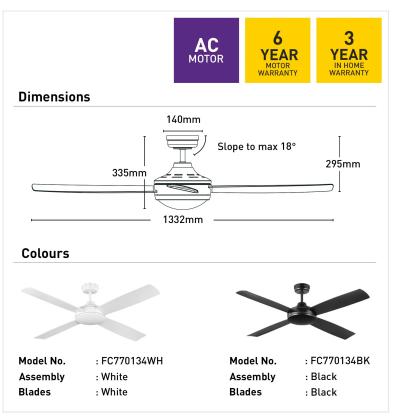

| Blade Material                 | ABS                                                                |
|--------------------------------|--------------------------------------------------------------------|
| Blade Sweep                    | 133cm                                                              |
| Colour Options                 | White/Black                                                        |
| Controller                     | Wall control, Remote control (sold separately)                     |
| Material                       | ABS                                                                |
| Max Airflow                    | 9,700m³/h                                                          |
| Model                          | FC770134                                                           |
| Recommended Spaces             | Living Room, Dining Room,                                          |
|                                | Kitchen, Bedroom, Study,<br>Alfresco, Coastal Areas                |
| Reverse Airflow                |                                                                    |
| Reverse Airflow Speed Settings | Alfresco, Coastal Areas                                            |
|                                | Alfresco, Coastal Areas True                                       |
| Speed Settings                 | Alfresco, Coastal Areas  True  3  3 year in-home warranty / 6 year |