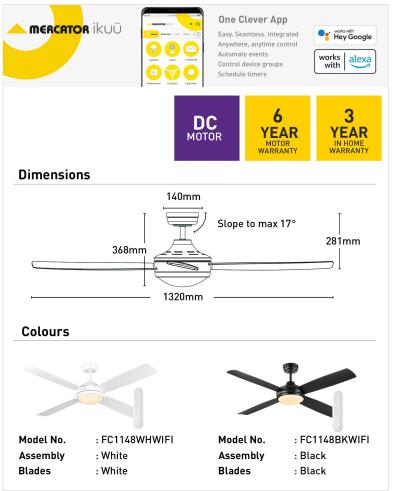

## FC1148BKWIFI

- 132cm ceiling fan
- Reversible airflow for summer and winter use
- Tropically rated
- Corrosion moulded blades
- 6-speed remote controller with 1H/4H/8H fan and light off timer included
- Easy installation with quick connect wiring

| Blade Sweep        | 132cm                                                                                 |
|--------------------|---------------------------------------------------------------------------------------|
| Colour Options     | White/Black                                                                           |
| Colour Temperature | 3000K to 6500K                                                                        |
| Controller         | Remote Control                                                                        |
| Fan Light          | 20W dimmable integrated LED 4-<br>step colour change or smooth<br>transitional colour |
| Light Colour       | 2700K/6000K                                                                           |
| Light Output       | 1200lm/1200lm                                                                         |
| Lumens             | 1200lm                                                                                |
| Max Airflow        | 10,552m³/h                                                                            |
| Model              | FC1148                                                                                |
| Recommended Spaces | Living Room, Dining Room,<br>Kitchen, Bedroom, Study                                  |
| Reverse Airflow    | True                                                                                  |
| Speed Settings     | 6                                                                                     |
| Warranty           | 3 year in-home warranty / 6 year motor warranty                                       |
| Wattage            | 35W                                                                                   |
| Weight             | 6 kg                                                                                  |
| With Remote        | 1                                                                                     |