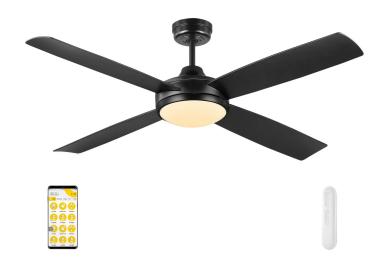

## Anova 132cm DC Ikuü Smart Wi-Fi Ceiling Fan with LED Light and Remote

## FC1148BKWIFI

- 132cm ceiling fan
- Reversible airflow for summer and winter use
- Tropically rated
- Corrosion moulded blades
- 6-speed remote controller with 1H/4H/8H fan and light off timer included
- Easy installation with quick connect wiring