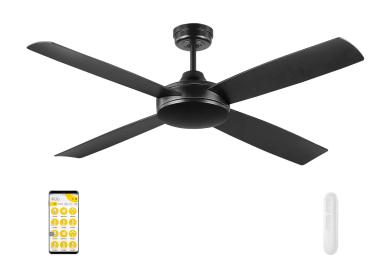

## Anova 132cm DC Ikuü Smart Wi-Fi Ceiling Fan with Remote

## FC1140BKWIFI

- 132cm ceiling fan
- Reversible airflow for summer and winter use
- Tropically rated
- Corrosion moulded blades
- 6-speed remote controller with 1H/4H/8H fan and light off timer included
- Easy installation with quick connect wiring