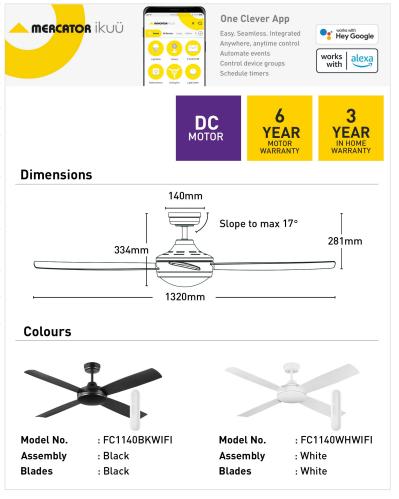

## FC1140BKWIFI

- 132cm ceiling fan
- Reversible airflow for summer and winter use
- Tropically rated
- Corrosion moulded blades
- 6-speed remote controller with 1H/4H/8H fan and light off timer included
- Easy installation with quick connect wiring

| Blade Sweep             | 132cm                                                     |
|-------------------------|-----------------------------------------------------------|
| Colour Options          | White/Black                                               |
| Controller              | Remote Control                                            |
| Max Airflow             | 10,552m³/h                                                |
| Model                   | FC1140                                                    |
| Recommended Spaces      | Living Room, Dining Room,<br>Kitchen, Bedroom, Study      |
| Reverse Airflow         | True                                                      |
|                         |                                                           |
| Speed Settings          | 6                                                         |
| Speed Settings Warranty | 6 3 year in-home warranty / 6 year motor warranty         |
|                         | 3 year in-home warranty / 6 year                          |
| Warranty                | 3 year in-home warranty / 6 year<br>motor warranty        |
| Warranty                | 3 year in-home warranty / 6 year<br>motor warranty<br>35W |