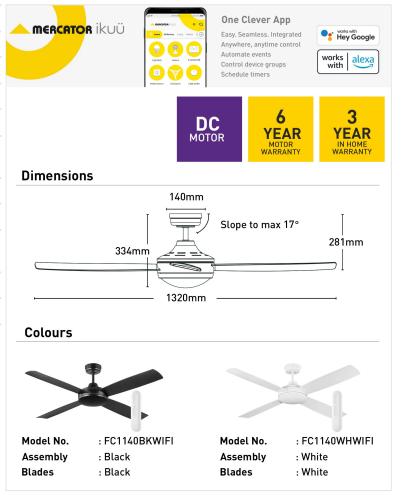

## FC1140WHWIFI

- 132cm ceiling fan
- Reversible airflow for summer and winter use
- Tropically rated
- Corrosion moulded blades
- 6-speed remote controller with 1H/4H/8H fan and light off timer included
- Easy installation with quick connect wiring

| Blade Sweep        | 132cm                                                |
|--------------------|------------------------------------------------------|
| Colour Options     | White/Black                                          |
| Controller         | Remote Control                                       |
| Max Airflow        | 10,552m³/h                                           |
| Model              | FC1140                                               |
| Recommended Spaces | Living Room, Dining Room,<br>Kitchen, Bedroom, Study |
| Reverse Airflow    | True                                                 |
| Speed Settings     | 6                                                    |
|                    |                                                      |
| Warranty           | 3 year in-home warranty / 6 year<br>motor warranty   |
| Warranty           | , , ,                                                |
| ·                  | motor warranty                                       |
| Wattage            | motor warranty 35W                                   |