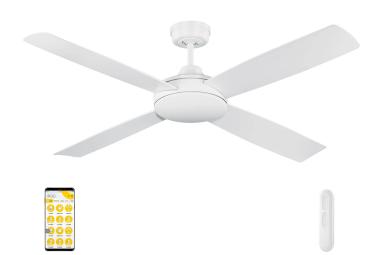

## Anova 132cm DC Ikuü Smart Wi-Fi Ceiling Fan with Remote

## FC1140WHWIFI

- 132cm ceiling fan
- Reversible airflow for summer and winter use
- Tropically rated
- Corrosion moulded blades
- 6-speed remote controller with 1H/4H/8H fan and light off timer included
- Easy installation with quick connect wiring