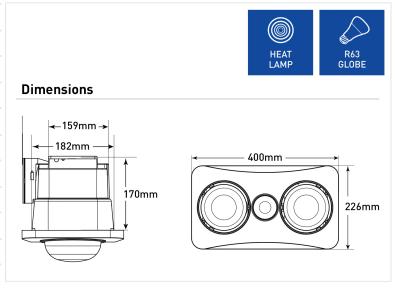

| Air Extraction | 220m3/hr        |
|----------------|-----------------|
| Cut Out Size   | 345 x 190mm     |
| Duct Outlet    | Ø100mm          |
| Fascia Size    | 400 x 226mm     |
| Globe Included | Yes             |
| Globe Type     | LED             |
| Heater         | E27, 2 x 275W   |
| Lamp Type      | LED             |
| Light          | 1 x 6W R63 E27  |
| Motor Wattage  | 30W             |
| Warranty       | 1-year warranty |
| Weight         | 2.5 kg          |