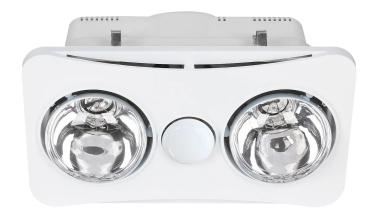

## Ardene Duo 3-in-1 Bathroom Heater with Exhaust Fan and LED Light

## BS122ESWWH

- Ideal for bathrooms
- Wall controller with 3 switches included for separate heat, light, and fan control
- Flexible duct and duct grille included
- Ball bearing motor
- Cut out template included