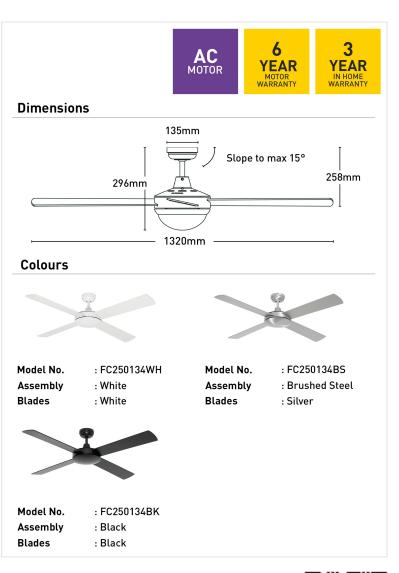

## FC250134WH

- 132cm ceiling fans
- Reversible airflow for summer and winter use
- Tropically rated
- Cast aluminium body with plywood blades
- Suitable for indoor installation
- 3-speed Wall Controller included
- Available with or without fitted light (CFL or LED)
- Remote controller adaptable (sold separately)

| Blade Material                     | Plywood                                                            |
|------------------------------------|--------------------------------------------------------------------|
| Blade Sweep                        | 132cm                                                              |
| Colour Options                     | White/Black/Brushed Silver                                         |
| Controller                         | Wall control, Remote control (sold separately)                     |
| Max Airflow                        | 8000m³/h                                                           |
| Model                              | FC250134 (without light)                                           |
|                                    |                                                                    |
| Recommended Spaces                 | Living Room, Dining Room,<br>Kitchen, Bedroom, Study               |
| Recommended Spaces Reverse Airflow |                                                                    |
|                                    | Kitchen, Bedroom, Study                                            |
| Reverse Airflow                    | Kitchen, Bedroom, Study  True                                      |
| Reverse Airflow Speed Settings     | Kitchen, Bedroom, Study  True  3  3 year in-home warranty / 6 year |