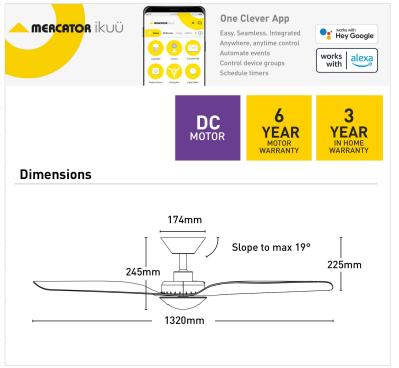

| Blade Material                 | ABS                                                    |
|--------------------------------|--------------------------------------------------------|
| Blade Sweep                    | 132cm                                                  |
| Colour Options                 | White                                                  |
| Controller                     | Remote Control                                         |
| Material                       | ABS                                                    |
| Max Airflow                    | 9,727m³/h                                              |
| Model                          | FC790133G                                              |
| Recommended Spaces             | Living Room, Dining Room,<br>Kitchen, Bedroom, Study,  |
|                                | Alfresco, Coastal Areas                                |
| Reverse Airflow                | Alfresco, Coastal Areas True                           |
| Reverse Airflow Speed Settings |                                                        |
|                                | True                                                   |
| Speed Settings                 | True  6  3 year in-home warranty / 6 year              |
| Speed Settings Warranty        | True 6 3 year in-home warranty / 6 year motor warranty |