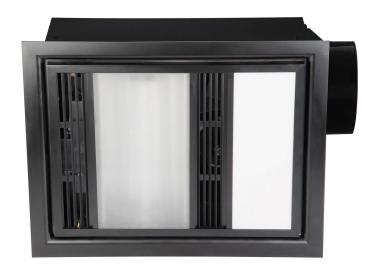

## BH161ESWBK

- Metal housing ideal for bathroom
- Wall controller with 3 switches included for separate heat, light, and fan control
- Triple overheating protections by a thermostat, thermal cutout, and fuse
- Extra safety protection by contact switch activated heat lamp
- Flexible duct and side entry draft stopper