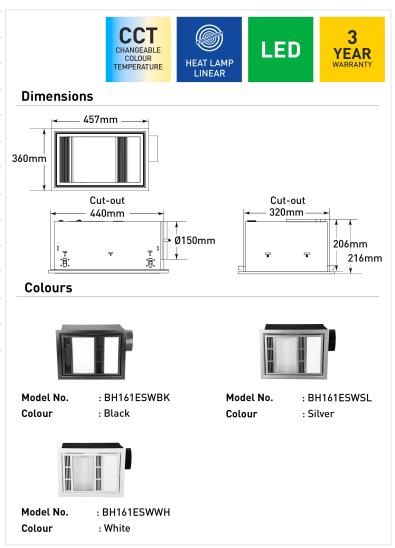

| Air Extraction     | 460m3/hr                                                                |
|--------------------|-------------------------------------------------------------------------|
| Colour Temperature | 3000K/4000K/5000K                                                       |
| Cut Out Size       | 440 x 320mm                                                             |
| Duct Outlet        | Ø150mm                                                                  |
| Fascia Size        | 457 x 360mm                                                             |
| Globe Included     | Yes                                                                     |
| Globe Type         | LED                                                                     |
| Heater             | R7s, 1 x 800W                                                           |
| Ip Rating          | IP22                                                                    |
| Lamp Type          | LED                                                                     |
| Light              | 1 x 13W CCT LED                                                         |
| Lumens             | 900/950/900lm                                                           |
| Motor Wattage      | 60W                                                                     |
| Warranty           | 3 years warranty in-home<br>warranty, 2 years warranty for<br>heat lamp |