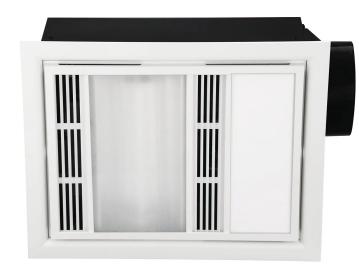

## MERCATOR

## Domini 3-in-1 Bathroom Heater with Exhaust Fan and CCT LED Light

## BH161ESWWH

- Metal housing ideal for bathroom
- Wall controller with 3 switches included for separate heat, light, and fan control
- Triple overheating protections by a thermostat, thermal cutout, and fuse
- Extra safety protection by contact switch activated heat lamp
- Flexible duct and side entry draft stopper