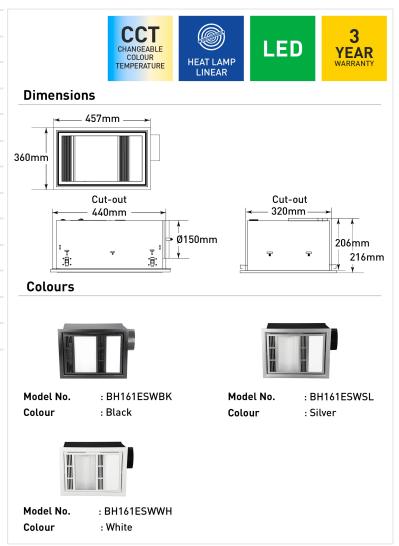

| Air Extraction     | 460m3/hr                                                                |
|--------------------|-------------------------------------------------------------------------|
| Colour Temperature | 3000K/4000K/5000K                                                       |
| Cut Out Size       | 440 x 320mm                                                             |
| Duct Outlet        | Ø150mm                                                                  |
| Fascia Size        | 457 x 360mm                                                             |
| Globe Included     | Yes                                                                     |
| Globe Type         | LED                                                                     |
| Heater             | R7s, 1 x 800W                                                           |
| Ip Rating          | IP22                                                                    |
| Lamp Type          | LED                                                                     |
| Light              | 1 x 13W CCT LED                                                         |
| Lumens             | 900/950/900lm                                                           |
| Motor Wattage      | 60W                                                                     |
| Warranty           | 3 years warranty in-home<br>warranty, 2 years warranty for<br>heat lamp |