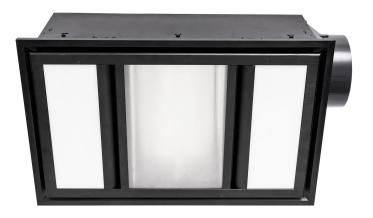

## Domino 3-in-1 Bathroom Heater with Exhaust Fan and CCT LED Light

## BH152ESWBK

- Metal housing ideal for bathroom
- Wall controller with 3 switches included for separate heat, light, and fan control
- Flexible duct and side entry draft stopper
- Ball bearing motor
- High air extraction