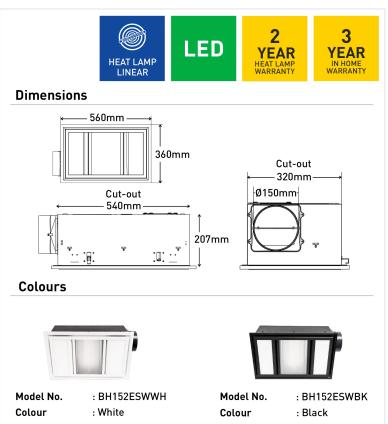

| Air Extraction     | 500m3/hr                                                  |
|--------------------|-----------------------------------------------------------|
| Colour Temperature | 3000K/4000K/5000K                                         |
| Cut Out Size       | 540 x 320mm                                               |
| Duct Outlet        | Ø150mm                                                    |
| Fascia Size        | 560 x 360mm                                               |
| Globe Included     | Yes                                                       |
| Globe Type         | LED                                                       |
| Heater             | R7s, 1 x 800W                                             |
| Lamp Туре          | LED                                                       |
| Light              | 2 x 11W CCT LED panel                                     |
| Lumens             | 1000/1200/1100lm                                          |
| Model              | BH152ESW                                                  |
| Motor Wattage      | 60W                                                       |
| Warranty           | 2-year warranty on heat lamp, 3-<br>year in-home warranty |