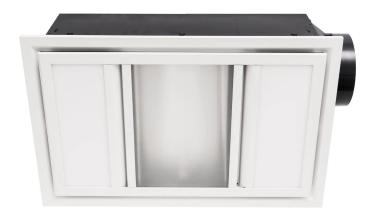

## Domino 3-in-1 Bathroom Heater with Exhaust Fan and CCT LED Light

## BH152ESWWH

- Metal housing ideal for bathroom
- Wall controller with 3 switches included for separate heat, light, and fan control
- Flexible duct and side entry draft stopper
- Ball bearing motor
- High air extraction