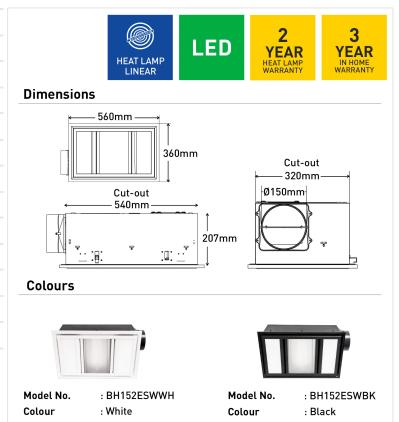

| Air Extraction     | 500m3/hr                                              |
|--------------------|-------------------------------------------------------|
| Colour Temperature | 3000K/4000K/5000K                                     |
| Cut Out Size       | 540 x 320mm                                           |
| Duct Outlet        | Ø150mm                                                |
| Fascia Size        | 560 x 360mm                                           |
| Globe Included     | Yes                                                   |
| Globe Type         | LED                                                   |
| Heater             | R7s, 1 x 800W                                         |
| Lamp Type          | LED                                                   |
| Light              | 2 x 11W CCT LED panel                                 |
| Lumens             | 1000/1200/1100lm                                      |
| Model              | BH152ESW                                              |
| Motor Wattage      | 60W                                                   |
| Warranty           | 2-year warranty on heat lamp, 3-year in-home warranty |