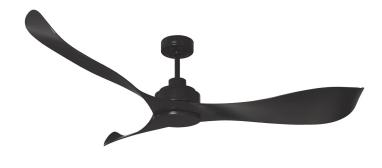

## Eagle II 141cm DC Ceiling Fan with Remote

## FC360143BB

- 141cm ceiling fans
- Uniquely shaped design for stronger airflow
- Reversible airflow for summer and winter use
- Tropically rated
- Metal body with corrosion and moulded blades
- Suitable for indoor installation
- 6-speed remote controller included
- Available with or without dimmable LED light