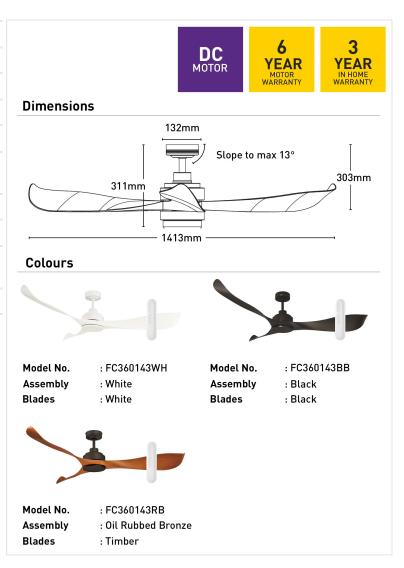

## FC360143BB

- 141cm ceiling fans
- Uniquely shaped design for stronger airflow
- Reversible airflow for summer and winter use
- Tropically rated
- Metal body with corrosion and moulded blades
- Suitable for indoor installation
- 6-speed remote controller included
- Available with or without dimmable LED light

| Blade Sweep        | 141cm                                                |
|--------------------|------------------------------------------------------|
| Colour Options     | Oil Rubbed Bronze/Black/White                        |
| Controller         | Remote Control                                       |
| Max Airflow        | 9,888m³/h                                            |
| Model              | FC360143                                             |
| Recommended Spaces | Living Room, Dining Room,<br>Kitchen, Bedroom, Study |
| Reverse Airflow    | True                                                 |
| Speed Settings     | 6                                                    |
| Warranty           | 3 year in-home warranty / 6 year<br>motor warranty   |
| Wattage            | 35W                                                  |
| With Remote        | 1                                                    |