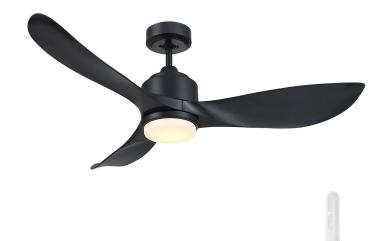

## Eagle II Lite 122cm DC Ceiling Fan with Remote and LED Light

## FC368123BB

## Key Features:

- 48" (1220mm) ceiling fan with DC motor
- High performance energy efficient with a DC motor
- 18W dimmable CCT LED Lamp
- Suitable for smaller bedrooms or any other household room
- 6-speed remote controller included:
  - 1. Fan ON/OFF
  - 2. 6 speeds to choose from
  - 3. Light ON/OFF/Dimming
  - 4. Summer/Winter mode control