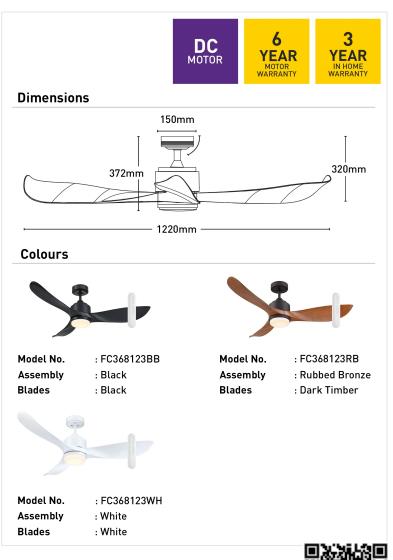

| Blade Material     | ABS non- rusting blades                                                            |
|--------------------|------------------------------------------------------------------------------------|
| Blade Pitch        | 23°                                                                                |
| Colour Temperature | 4-step colour change mode: War<br>White > Neutral White > Cool<br>White > Daylight |
| Controller         | Remote control                                                                     |
| Fan Light          | Yes                                                                                |
| I R Frequency      | 50Hz                                                                               |
| Lumens             | 1200lm                                                                             |
| Material           | Metal                                                                              |
| Max Airflow        | 8790m³/h                                                                           |
| Model              | FC368123BB                                                                         |
| Motor Wattage      | 35W (DC)                                                                           |
| Recommended Spaces | Living Room, Dining Room,<br>Kitchen, Bedroom, Study,<br>Alfresco, Coastal Areas   |
| Reverse Airflow    | True                                                                               |
| Speed Settings     | 6                                                                                  |
| Volt               | 220-240V                                                                           |
| Warranty           | 3 year in-home warranty / 6 year<br>motor warranty                                 |
| Weight             | 5.5 kg                                                                             |
| With Remote        | 1                                                                                  |
|                    |                                                                                    |