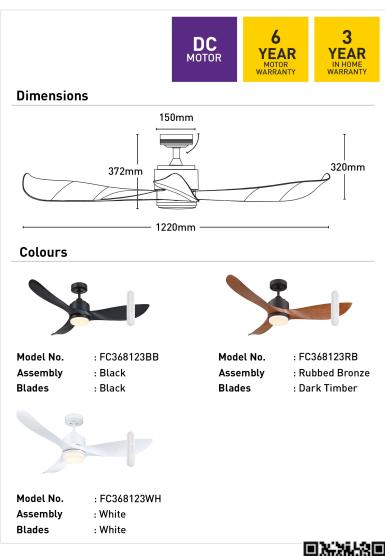

## FC368123RB

## Key Features:

- 48" (1220mm) ceiling fan with DC motor
- High performance energy efficient with a DC motor
- 18W dimmable CCT LED Lamp
- Suitable for smaller bedrooms or any other household room
- 6-speed remote controller included:
  - 1. Fan ON/OFF
  - 2. 6 speeds to choose from
  - 3. Light ON/OFF/Dimming
  - 4. Summer/Winter mode control

| Blade Material     | ABS non- rusting blades                                                             |
|--------------------|-------------------------------------------------------------------------------------|
| Blade Pitch        | 23°                                                                                 |
| Colour Temperature | 4-step colour change mode: Warn<br>White > Neutral White > Cool<br>White > Daylight |
| Controller         | Remote control                                                                      |
| Fan Light          | Yes                                                                                 |
| I R Frequency      | 50Hz                                                                                |
| Lumens             | 1200lm                                                                              |
| Material           | Metal                                                                               |
| Max Airflow        | 8790m³/h                                                                            |
| Model              | FC368123BB                                                                          |
| Motor Wattage      | 35W (DC)                                                                            |
| Recommended Spaces | Living Room, Dining Room,<br>Kitchen, Bedroom, Study,<br>Alfresco, Coastal Areas    |
| Reverse Airflow    | True                                                                                |
| Speed Settings     | 6                                                                                   |
| Volt               | 220-240V                                                                            |
| Warranty           | 3 year in-home warranty / 6 year<br>motor warranty                                  |
| Weight             | 5.5 kg                                                                              |
| With Remote        | 1                                                                                   |
|                    |                                                                                     |