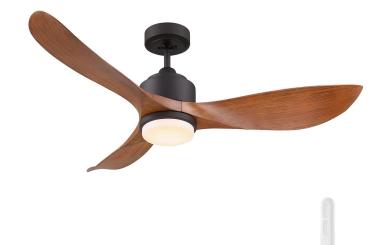

## Eagle II Lite 122cm DC Ceiling Fan with Remote and LED Light

## FC368123RB

## Key Features:

- 48" (1220mm) ceiling fan with DC motor
- High performance energy efficient with a DC motor
- 18W dimmable CCT LED Lamp
- Suitable for smaller bedrooms or any other household room
- 6-speed remote controller included:
  - 1. Fan ON/OFF
  - 2. 6 speeds to choose from
  - 3. Light ON/OFF/Dimming
  - 4. Summer/Winter mode control