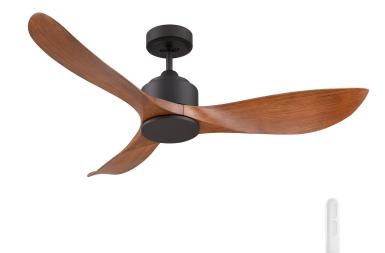

## **Eagle II Lite 122cm DC Ceiling Fan** with Remote

## FC360123RB

## **Key Features:**

- 48" (1220mm) ceiling fan with a DC motor
- High performance energy efficient 35W DC motor use
- This ceiling fan offers high performance and is also available with extension down rods (sold separately)
- 6-speed remote controller included:
  - 1. Fan ON/OFF
  - 2. 6 speeds to choose from
  - 3. Summer/Winter mode control