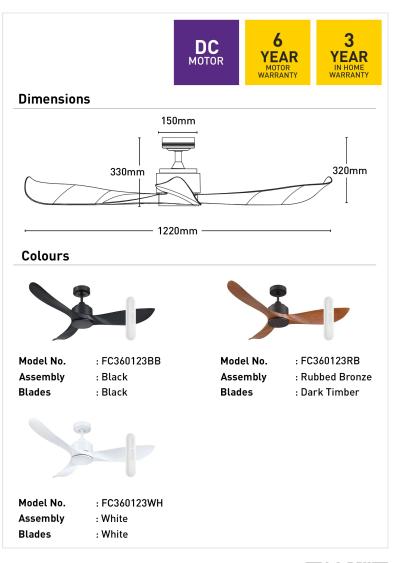

## **Key Features:**

- 48" (1220mm) ceiling fan with a DC motor
- High performance energy efficient 35W DC motor use
- This ceiling fan offers high performance and is also available with extension down rods (sold separately)
- 6-speed remote controller included:
  - 1. Fan ON/OFF
  - 2. 6 speeds to choose from
  - 3. Summer/Winter mode control

| Blade Material     | ABS (non- rusting blades)                                                        |
|--------------------|----------------------------------------------------------------------------------|
| Blade Pitch        | 23°                                                                              |
| Controller         | Remote control                                                                   |
| I R Frequency      | 50Hz                                                                             |
| Material           | Metal                                                                            |
| Max Airflow        | 8790m³/h                                                                         |
| Model              | FC360123BB                                                                       |
| Motor Wattage      | 35W (DC)                                                                         |
| Recommended Spaces | Living Room, Dining Room,<br>Kitchen, Bedroom, Study,<br>Alfresco, Coastal Areas |
| Reverse Airflow    | True                                                                             |
| Speed Settings     | 6                                                                                |
| Volt               | 220-240V                                                                         |
| Warranty           | 3 year in-home warranty / 6 year<br>motor warranty                               |
| Weight             | 5.1 kg                                                                           |
| With Remote        | 1                                                                                |