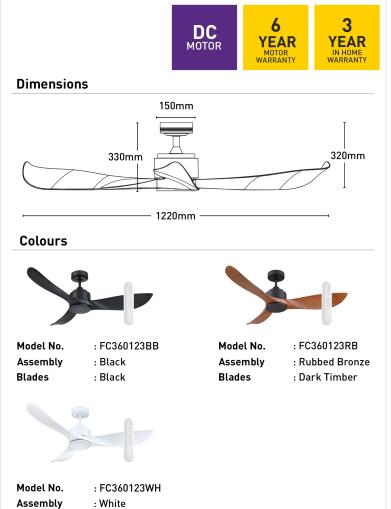

## FC360123WH

Key Features:

- 48" (1220mm) ceiling fan with a DC motor
- High performance energy efficient 35W DC motor use
- This ceiling fan offers high performance and is also available with extension down rods (sold separately)
- 6-speed remote controller included:
  - 1. Fan ON/OFF
  - 2.6 speeds to choose from
  - 3. Summer/Winter mode control

| Blade Material     | ABS (non- rusting blades)                                                        |
|--------------------|----------------------------------------------------------------------------------|
| Blade Pitch        | 23°                                                                              |
| Controller         | Remote control                                                                   |
| l R Frequency      | 50Hz                                                                             |
| Material           | Metal                                                                            |
| Max Airflow        | 8790m³/h                                                                         |
| Model              | FC360123BB                                                                       |
| Motor Wattage      | 35W (DC)                                                                         |
| Recommended Spaces | Living Room, Dining Room,<br>Kitchen, Bedroom, Study,<br>Alfresco, Coastal Areas |
| Reverse Airflow    | True                                                                             |
| Speed Settings     | 6                                                                                |
| Volt               | 220-240V                                                                         |
| Warranty           | 3 year in-home warranty / 6 year<br>motor warranty                               |
| Weight             | 5.1 kg                                                                           |
| With Remote        | 1                                                                                |

Blades

: White