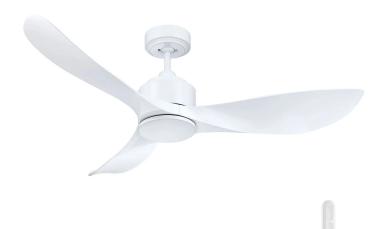

## Eagle II Lite 122cm DC Ceiling Fan with Remote

## FC360123WH

Key Features:

- 48" (1220mm) ceiling fan with a DC motor
- High performance energy efficient 35W DC motor use
- This ceiling fan offers high performance and is also available with extension down rods (sold separately)
- 6-speed remote controller included:
  - 1. Fan ON/OFF
  - 2.6 speeds to choose from
  - 3. Summer/Winter mode control

Blades

: White