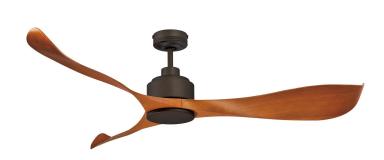

## **Eagle II 141cm DC Ceiling Fan with Remote**

## FC360143RB

- 141cm ceiling fans
- Uniquely shaped design for stronger airflow
- Reversible airflow for summer and winter use
- Tropically rated
- Metal body with corrosion and moulded blades
- Suitable for indoor installation
- 6-speed remote controller included
- Available with or without dimmable LED light