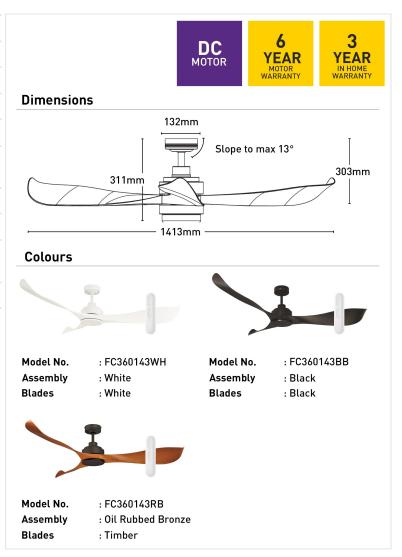

## FC360143RB

- 141cm ceiling fans
- Uniquely shaped design for stronger airflow
- Reversible airflow for summer and winter use
- Tropically rated
- Metal body with corrosion and moulded blades
- Suitable for indoor installation
- 6-speed remote controller included
- Available with or without dimmable LED light

| Blade Sweep        | 141cm                                                |
|--------------------|------------------------------------------------------|
| Colour Options     | Oil Rubbed Bronze/Black/White                        |
| Controller         | Remote Control                                       |
| Max Airflow        | 9,888m³/h                                            |
| Model              | FC360143                                             |
| Recommended Spaces | Living Room, Dining Room,<br>Kitchen, Bedroom, Study |
| Reverse Airflow    | True                                                 |
| Speed Settings     | 6                                                    |
| Warranty           | 3 year in-home warranty / 6 year<br>motor warranty   |
| Wattage            | 35W                                                  |
| With Remote        | 1                                                    |