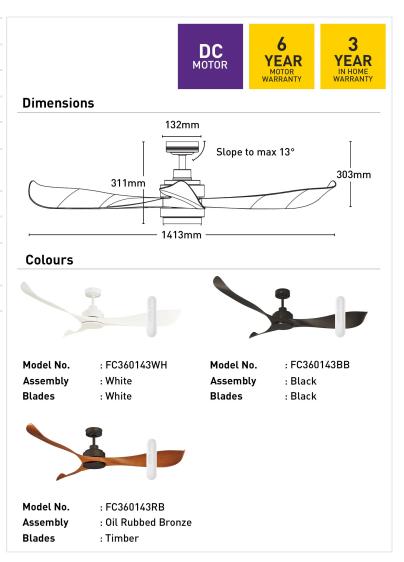

| Blade Sweep        | 141cm                                                |
|--------------------|------------------------------------------------------|
| Colour Options     | Oil Rubbed Bronze/Black/White                        |
| Controller         | Remote Control                                       |
| Max Airflow        | 9,888m³/h                                            |
| Model              | FC360143                                             |
| Recommended Spaces | Living Room, Dining Room,<br>Kitchen, Bedroom, Study |
| Reverse Airflow    | True                                                 |
| Speed Settings     | 6                                                    |
| Warranty           | 3 year in-home warranty / 6 year<br>motor warranty   |
| Wattage            | 35W                                                  |
| With Remote        | 1                                                    |