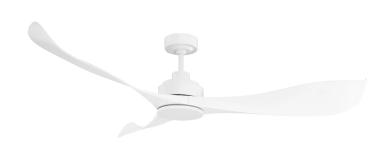

## **Eagle II 141cm DC Ceiling Fan with Remote**

## FC360143WH

- 141cm ceiling fans
- Uniquely shaped design for stronger airflow
- Reversible airflow for summer and winter use
- Tropically rated
- Metal body with corrosion and moulded blades
- Suitable for indoor installation
- 6-speed remote controller included
- Available with or without dimmable LED light