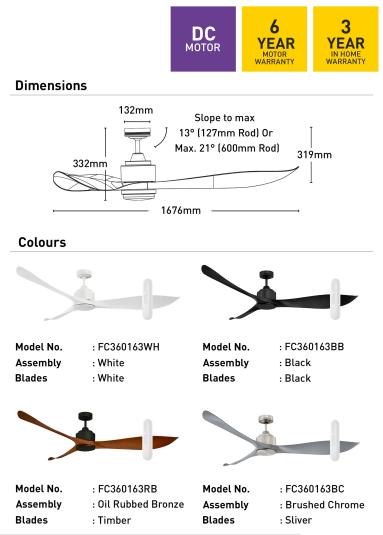

| Blade Material          | ABS                                                  |
|-------------------------|------------------------------------------------------|
| Blade Sweep             | 168cm                                                |
| Controller              | Remote Control                                       |
| Material                | Metal                                                |
| Max Airflow             | 14,340m³/h                                           |
| Model                   | FC360163RB                                           |
| Recommended Spaces      | Living Room, Dining Room,<br>Kitchen, Bedroom, Study |
| Reverse Airflow         | True                                                 |
|                         |                                                      |
| Speed Settings          | 6                                                    |
| Speed Settings Warranty | 6  3 year in-home warranty / 6 year motor warranty   |
|                         | 3 year in-home warranty / 6 year                     |
| Warranty                | 3 year in-home warranty / 6 year<br>motor warranty   |