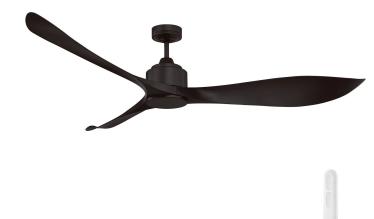

## Eagle XL II 168cm DC Ceiling Fan with Remote

## FC360163BB

- 168cm ceiling fans
- Uniquely shaped design for stronger airflow
- Reversible airflow for summer and winter use
- Tropically rated
- Metal body with corrosion and moulded blades
- Suitable for indoor installation
- 6-speed remote controller included
- 1H/4H/8H fan timer
- Available with or without dimmable LED light
- Easy installation with quick connect wiring