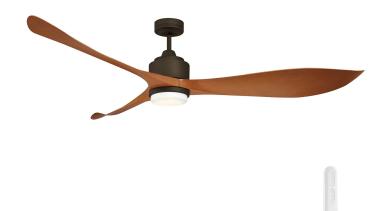

## Eagle XL 168cm DC Ceiling Fan with LED Light and Remote

## FC368163RB

- 168cm ceiling fans
- Uniquely shaped design for stronger airflow
- Reversible airflow for summer and winter use
- Tropically rated
- Metal body with corrosion and moulded blades
- Suitable for indoor installation
- 6-speed remote controller included
- 1H/4H/8H fan timer
- Available with or without dimmable LED light
- Easy installation with quick connect wiring