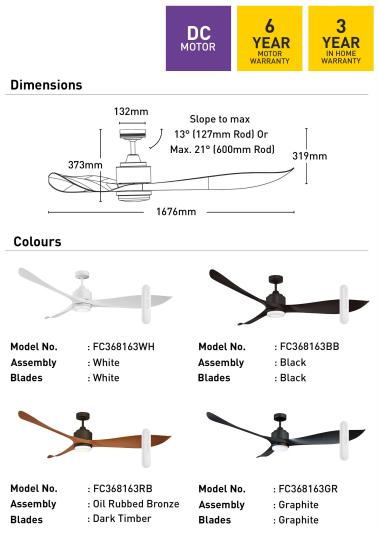

## FC368163RB

- 168cm ceiling fans
- Uniquely shaped design for stronger airflow
- Reversible airflow for summer and winter use
- Tropically rated
- Metal body with corrosion and moulded blades
- Suitable for indoor installation
- 6-speed remote controller included
- 1H/4H/8H fan timer
- Available with or without dimmable LED light
- Easy installation with quick connect wiring

| Blade Material                                                   | ABS                                                                                                                     |
|------------------------------------------------------------------|-------------------------------------------------------------------------------------------------------------------------|
| Blade Sweep                                                      | 168cm                                                                                                                   |
| Colour Temperature                                               | 3000K/3500K/4000K/5700K                                                                                                 |
| Controller                                                       | Remote Control                                                                                                          |
| Light Colour                                                     | 4000K                                                                                                                   |
| Light Output                                                     | 900lm                                                                                                                   |
| Lumens                                                           | Max.1200lm at 4000K                                                                                                     |
| Material                                                         | Metal                                                                                                                   |
| Max Airflow                                                      | 14.340m³/h                                                                                                              |
| max / m mon                                                      | 1 1/3 10111 711                                                                                                         |
| Model                                                            | FC368163RB                                                                                                              |
|                                                                  | ,                                                                                                                       |
| Model                                                            | FC368163RB Living Room, Dining Room,                                                                                    |
| Model Recommended Spaces                                         | FC368163RB  Living Room, Dining Room, Kitchen, Bedroom, Study                                                           |
| Model Recommended Spaces Reverse Airflow                         | FC368163RB  Living Room, Dining Room, Kitchen, Bedroom, Study  True                                                     |
| Model Recommended Spaces Reverse Airflow Speed Settings          | FC368163RB  Living Room, Dining Room, Kitchen, Bedroom, Study  True  6  3 year in-home warranty / 6 year                |
| Model Recommended Spaces Reverse Airflow Speed Settings Warranty | FC368163RB  Living Room, Dining Room, Kitchen, Bedroom, Study  True  6  3 year in-home warranty / 6 year motor warranty |