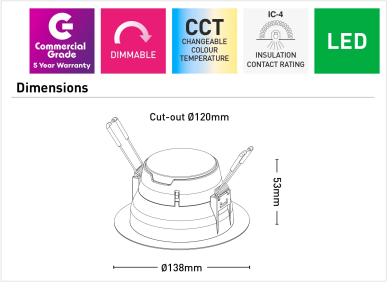

## MD4212W-CCT

- 12W LED downlight with Integrated driver
- IP44 rated (front face)
- 120mm cut-out
- IC-4 rated
- Switch between 3000K/4000K/6500K colour temperature
- Fitted with lead and plug
- Leading and Trailing edge dimmable
- 5 year warranty, suitable for Commercial applications

| Beam Angle         | 100°                 |
|--------------------|----------------------|
| Colour Temperature | 3000K/4000K/6500K    |
| Cri                | >80                  |
| Dimmable           | Yes                  |
| Globe Included     | Yes                  |
| Globe Type         | Integrated LED       |
| Ip Rating          | IP44                 |
| Lumens             | 1050lm/1150lm/1100lm |
| Model              | MD4212W-CCT          |
| Warranty           | 5 Year               |
| Wattage            | 12W                  |