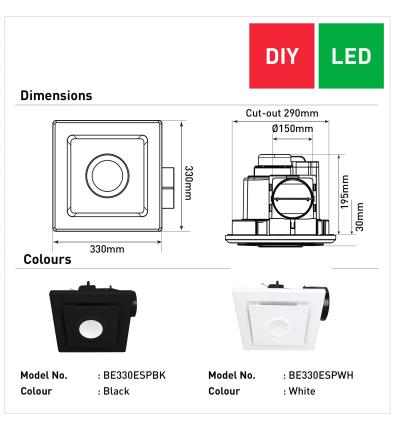

## BE330ESPBK

- Exhaust fan power: 35W
- 10W LED 4000K
- High airflow extraction up to 320 m <sup>3</sup>/hr
- Duct size: 150mm
- Flex & Plug included
- Side duct and draft stopper included for energy efficient operation
- Ideal for bathrooms, toilets or kitchens
- Round cut out
- Cut-out Size: 290mm
- Fascia size: 330 x 330mm

| Colour Temperature | 4000K                        |
|--------------------|------------------------------|
| Cut Out Size       | 290mm                        |
| Lumens             | 860lm                        |
| Material           | Plastic                      |
| Max Airflow        | 320m³/h                      |
| Model              | BE330ESPWH                   |
| Recommended Spaces | Bathroom, Toilet and Kitchen |
| Reverse Airflow    | True                         |
| Warranty           | 1-year replacement warranty  |
| Wattage            | 35W                          |
| Weight             | 2.1 kg                       |