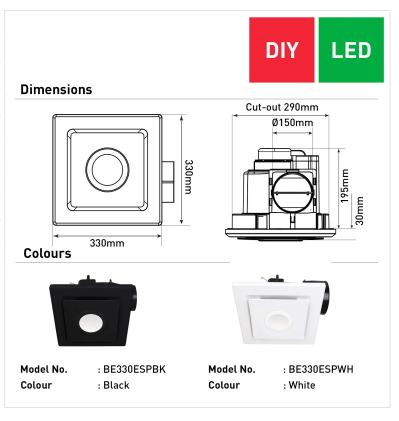

## BE330ESPWH

- Exhaust fan power: 35W
- 10W LED 4000K
- High airflow extraction up to 320 m <sup>3</sup>/hr
- Duct size: 150mm
- Flex & Plug included
- Side duct and draft stopper included for energy efficient operation
- Ideal for bathrooms, toilets or kitchens
- Round cut out
- Cut-out Size: 290mm
- Fascia size: 330 x 330mm

| Colour Temperature | 4000K                        |
|--------------------|------------------------------|
| Cut Out Size       | 290mm                        |
| Lumens             | 860lm                        |
| Material           | Plastic                      |
| Max Airflow        | 320m³/h                      |
| Model              | BE330ESPWH                   |
| Recommended Spaces | Bathroom, Toilet and Kitchen |
| Reverse Airflow    | True                         |
| Warranty           | 1-year replacement warranty  |
| Wattage            | 35W                          |
| Weight             | 2.1 kg                       |