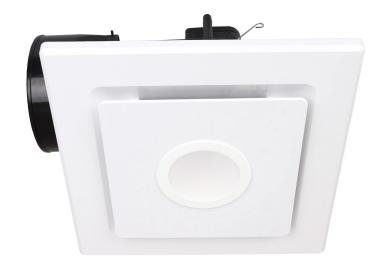

## **Emeline II Large Square Exhaust Fan** with LED Light

## BE330ESPWH

- Exhaust fan power: 35W
- 10W LED 4000K
- High airflow extraction up to 320 m <sup>3</sup>/hr
- Duct size: 150mm
- Flex & Plug included
- Side duct and draft stopper included for energy efficient operation
- Ideal for bathrooms, toilets or kitchens
- Round cut out
- Cut-out Size: 290mm
- Fascia size: 330 x 330mm