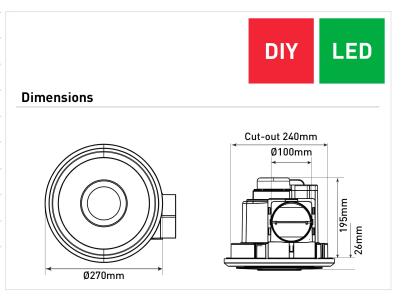

## BE340ESPWH

- Exhaust fan power: 30W
- 10W LED 4000K
- High airflow extraction up to 270 m <sup>3</sup>/hr
- Duct size: 100mm
- Flex & Plug included
- Side duct and draft stopper included for energy efficient operation
- Ideal for bathrooms, toilets or kitchens
- Round cut out
- Cut-out Size: 240mm
- Fascia size: 270mm

| Colour Temperature | 4000K                        |
|--------------------|------------------------------|
| Cut Out Size       | 240mm                        |
| Lumens             | 860lm                        |
| Material           | Plastic                      |
| Max Airflow        | 270m³/h                      |
| Model              | BE340ESPWH                   |
| Recommended Spaces | Bathroom, Toilet and Kitchen |
| Warranty           | 1-year replacement warranty  |
| Wattage            | 30W                          |
| Weight             | 1.9 kg                       |