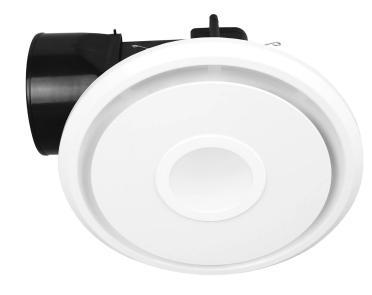

## **Emeline II Small Round Exhaust Fan** with LED Light

## BE340ESPWH

- Exhaust fan power: 30W
- 10W LED 4000K
- High airflow extraction up to 270 m <sup>3</sup>/hr
- Duct size: 100mm
- Flex & Plug included
- Side duct and draft stopper included for energy efficient operation
- Ideal for bathrooms, toilets or kitchens
- Round cut out
- Cut-out Size: 240mm
- Fascia size: 270mm