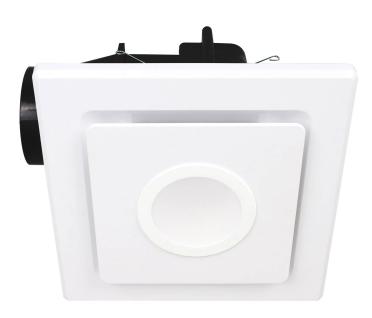

## Emeline II Small Square Exhaust Fan with LED Light

## BE320ESPWH

- Exhaust fan power: 30W ball bearing motor
- High airflow extraction up to 270 m <sup>3</sup>/hr
- Duct size: 100mm
- Flex & Plug included
- Side duct and draft stopper included for energy efficient operation
- Ideal for bathrooms, toilets or kitchens
- Round cut out
- Product height without fascia: 195mm
- Cut-out Size: 240mm
- Fascia size: 270 x 270mm

| Colour Temperature | 4000K                        |                             |
|--------------------|------------------------------|-----------------------------|
| Cut Out Size       | 240mm                        | DIY LE                      |
| Lumens             | 860lm                        | Dimensions<br>Cut-out 240mm |
| Material           | Plastic                      |                             |
| Max Airflow        | 270m³/h                      |                             |
| Model              | BE320ESPWH                   |                             |
| Recommended Spaces | Bathroom, Toilet and Kitchen |                             |
| Warranty           | 1-year replacement warranty  |                             |
| Wattage            | 30W                          |                             |
| Weight             | 1.9 kg                       |                             |