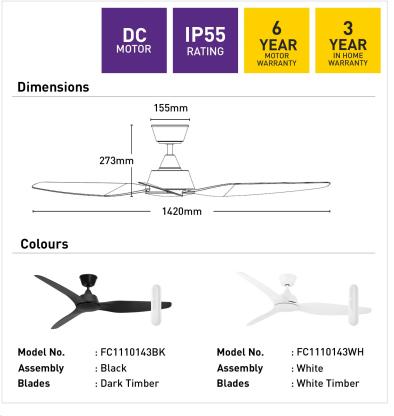

| Blade Material     | ABS                                                                              |
|--------------------|----------------------------------------------------------------------------------|
| Blade Sweep        | 142cm                                                                            |
| Colour Options     | White/Black                                                                      |
| Controller         | Remote Control                                                                   |
| Ip Rating          | IP55                                                                             |
| Material           | ABS                                                                              |
| Max Airflow        | 10,330m³/h                                                                       |
| Model              | FC1110143                                                                        |
| Recommended Spaces | Living Room, Dining Room,<br>Kitchen, Bedroom, Study,<br>Alfresco, Coastal Areas |
| Reverse Airflow    | True                                                                             |
| Speed Settings     | 6                                                                                |
| Warranty           | 3 year in-home warranty / 6 year<br>motor warranty                               |
| Wattage            | 35W                                                                              |
| Weight             | 5.9 kg                                                                           |
| With Remote        | 1                                                                                |