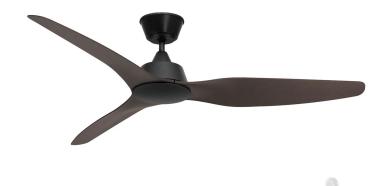

## **Guardian 142cm DC Ceiling Fan with Remote**

## FC1110143BK

- 142cm ceiling fans
- Coastal friendly
- Corrosion friendly corrosion resistant parts
- IP55 rated fan for indoor and outdoor use
- 6-speed remote controller included
- Summer/Winter modes (reversible airflow)
- 1H/4H/8H fan off timer
- Easy pairing (up to 4 handsets per receiver)
- Easy installation with quick connect wiring