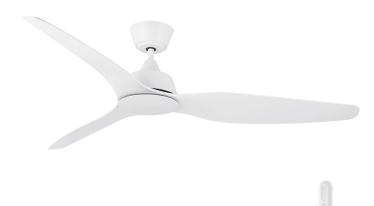

## **Guardian 142cm DC Ceiling Fan with Remote**

## FC1110143WH

- 142cm ceiling fans
- Coastal friendly
- Corrosion friendly corrosion resistant parts
- IP55 rated fan for indoor and outdoor use
- 6-speed remote controller included
- Summer/Winter modes (reversible airflow)
- 1H/4H/8H fan off timer
- Easy pairing (up to 4 handsets per receiver)
- Easy installation with quick connect wiring