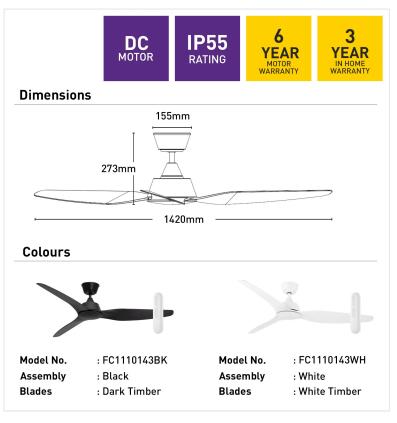

| Blade Material     | ABS                                                                              |
|--------------------|----------------------------------------------------------------------------------|
| Blade Sweep        | 142cm                                                                            |
| Colour Options     | White/Black                                                                      |
| Controller         | Remote Control                                                                   |
| Ip Rating          | IP55                                                                             |
| Material           | ABS                                                                              |
| Max Airflow        | 10,330m³/h                                                                       |
| Model              | FC1110143                                                                        |
| Recommended Spaces | Living Room, Dining Room,<br>Kitchen, Bedroom, Study,<br>Alfresco, Coastal Areas |
| Reverse Airflow    | True                                                                             |
| Speed Settings     | 6                                                                                |
| Warranty           | 3 year in-home warranty / 6 year<br>motor warranty                               |
| Wattage            | 35W                                                                              |
| Weight             | 5.9 kg                                                                           |
| With Remote        | 1                                                                                |