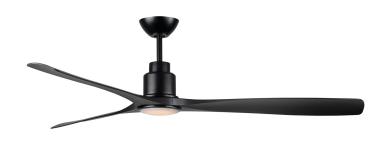

## Iceman 152cm DC Ceiling Fan with Remote and LED Light

## FC888153BK

## **Key Features:**

- 60" (1525mm) ceiling fan
- High performance energy efficient with a DC motor
- 20W dimmable CCT LED Lamp
- Contemporary design to cater any room setting
- 6-Speed remote controller included:
  - 1. Fan ON/OFF
  - 2. 6 speeds to choose from
  - 3. Light ON/OFF/Dimming
  - 4. Summer/Winter mode control