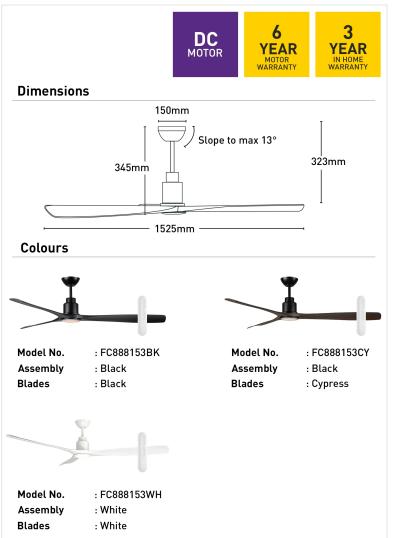

## **Key Features:**

- 60" (1525mm) ceiling fan
- High performance energy efficient with a DC motor
- 20W dimmable CCT LED Lamp
- Contemporary design to cater any room setting
- 6-Speed remote controller included:
  - 1. Fan ON/OFF
  - 2. 6 speeds to choose from
  - 3. Light ON/OFF/Dimming
  - 4. Summer/Winter mode control

| Blade Material     | ABS non- rusting blades                                                             |
|--------------------|-------------------------------------------------------------------------------------|
| Colour Temperature | 4-step colour change mode: Warm<br>White > Neutral White > Cool<br>White > Daylight |
| Controller         | Remote Control                                                                      |
| Dimmable           | Yes                                                                                 |
| Fan Light          | Yes                                                                                 |
| I R Frequency      | 50Hz                                                                                |
| Lumens             | 1400lm                                                                              |
| Material           | Metal                                                                               |
| Max Airflow        | 11,406 m3/hr                                                                        |
| Motor Wattage      | 35W (DC)                                                                            |
| Recommended Spaces | Living Room, Dining Room,<br>Kitchen, Bedroom, Study,<br>Alfresco, Coastal Areas    |
| Reverse Airflow    | True                                                                                |
| Speed Settings     | 6                                                                                   |
| Volt               | 220-240V                                                                            |
| Warranty           | 3 year in-home warranty / 6 year<br>motor warranty                                  |
| Weight             | 4.91 kg                                                                             |
| With Remote        | 1                                                                                   |