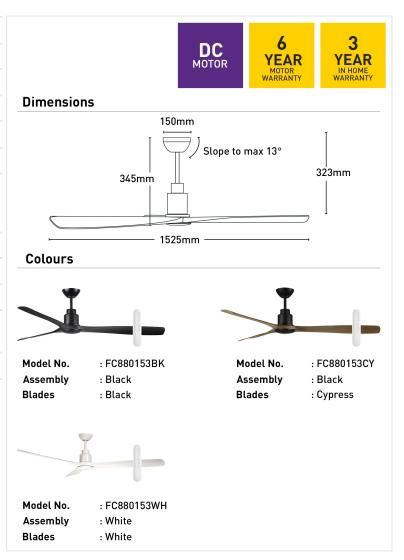

## FC880153BK

## **Key Features:**

- 60" (1525mm) ceiling fan
- High performance energy efficient with a DC motor
- Contemporary design to suit any room setting
- 6-Speed remote controller included:
  - 1. Fan ON/OFF
  - 2. 6 speeds to choose from
  - 3. Summer/Winter mode control

| Blade Material     | ABS non- rusting blades                                                          |
|--------------------|----------------------------------------------------------------------------------|
| Controller         | Remote Control                                                                   |
| I R Frequency      | 50Hz                                                                             |
| Material           | Metal                                                                            |
| Max Airflow        | 11,406 m3/hr                                                                     |
| Motor Wattage      | 35W (DC)                                                                         |
| Recommended Spaces | Living Room, Dining Room,<br>Kitchen, Bedroom, Study,<br>Alfresco, Coastal Areas |
| Reverse Airflow    | True                                                                             |
| Speed Settings     | 6                                                                                |
| Volt               | 220-240V                                                                         |
| Warranty           | 3 year in-home warranty / 6 year<br>motor warranty                               |
| Weight             | 4.91 kg                                                                          |
| With Remote        | 1                                                                                |