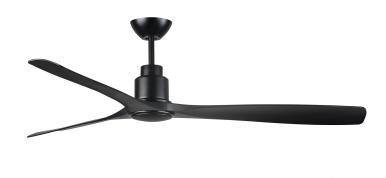

## Iceman 152cm DC Ceiling Fan with Remote

## FC880153BK

## **Key Features:**

- 60" (1525mm) ceiling fan
- High performance energy efficient with a DC motor
- Contemporary design to suit any room setting
- 6-Speed remote controller included:
  - 1. Fan ON/OFF
  - 2. 6 speeds to choose from
  - 3. Summer/Winter mode control