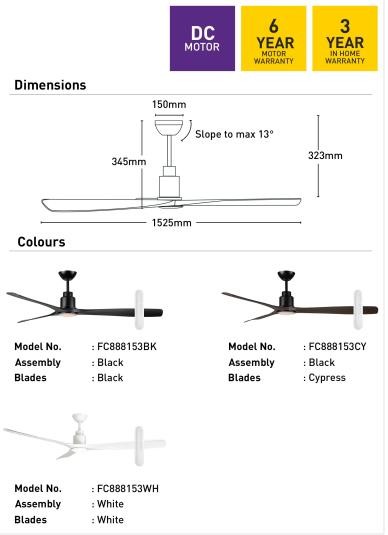

## FC888153WH

## **Key Features:**

- 60" (1525mm) ceiling fan
- High performance energy efficient with a DC motor
- 20W dimmable CCT LED Lamp
- Contemporary design to cater any room setting
- 6-Speed remote controller included:
  - 1. Fan ON/OFF
  - 2. 6 speeds to choose from
  - 3. Light ON/OFF/Dimming
  - 4. Summer/Winter mode control

| Blade Material     | ABS non- rusting blades                                                             |
|--------------------|-------------------------------------------------------------------------------------|
| Colour Temperature | 4-step colour change mode: Warn<br>White > Neutral White > Cool<br>White > Daylight |
| Controller         | Remote Control                                                                      |
| Dimmable           | Yes                                                                                 |
| Fan Light          | Yes                                                                                 |
| I R Frequency      | 50Hz                                                                                |
| Lumens             | 1400lm                                                                              |
| Material           | Metal                                                                               |
| Max Airflow        | 11,406 m3/hr                                                                        |
| Motor Wattage      | 35W (DC)                                                                            |
| Recommended Spaces | Living Room, Dining Room,<br>Kitchen, Bedroom, Study,<br>Alfresco, Coastal Areas    |
| Reverse Airflow    | True                                                                                |
| Speed Settings     | 6                                                                                   |
| Volt               | 220-240V                                                                            |
| Warranty           | 3 year in-home warranty / 6 year<br>motor warranty                                  |
| Weight             | 4.91 kg                                                                             |
| With Remote        | 1                                                                                   |
|                    |                                                                                     |