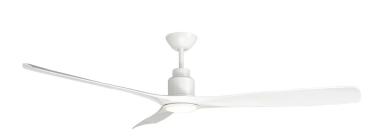

## Iceman 152cm DC Ceiling Fan with Remote and LED Light

## FC888153WH

## **Key Features:**

- 60" (1525mm) ceiling fan
- High performance energy efficient with a DC motor
- 20W dimmable CCT LED Lamp
- Contemporary design to cater any room setting
- 6-Speed remote controller included:
  - 1. Fan ON/OFF
  - 2. 6 speeds to choose from
  - 3. Light ON/OFF/Dimming
  - 4. Summer/Winter mode control