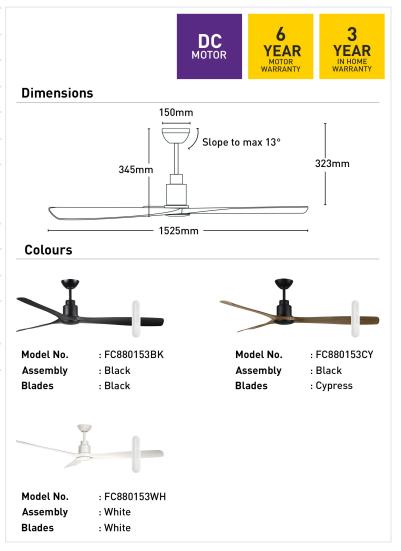

## FC880153WH

## Key Features:

- 60" (1525mm) ceiling fan
- High performance energy efficient with a DC motor
- Contemporary design to suit any room setting
- 6-Speed remote controller included:
  - 1. Fan ON/OFF
  - 2. 6 speeds to choose from
  - 3. Summer/Winter mode control

| Blade Material     | ABS non- rusting blades                                                          |
|--------------------|----------------------------------------------------------------------------------|
| Controller         | Remote Control                                                                   |
| I R Frequency      | 50Hz                                                                             |
| Material           | Metal                                                                            |
| Max Airflow        | 11,406 m3/hr                                                                     |
| Motor Wattage      | 35W (DC)                                                                         |
| Recommended Spaces | Living Room, Dining Room,<br>Kitchen, Bedroom, Study,<br>Alfresco, Coastal Areas |
| Reverse Airflow    | True                                                                             |
| Speed Settings     | 6                                                                                |
| Volt               | 220-240V                                                                         |
| Warranty           | 3 year in-home warranty / 6 year<br>motor warranty                               |
| Weight             | 4.91 kg                                                                          |
| With Remote        | 1                                                                                |