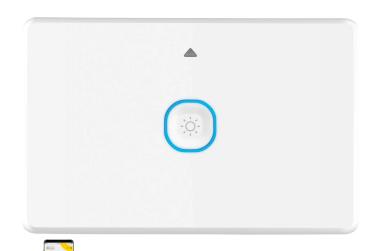

#### Key Features:

- Zigbee 3.0 compliant
- Touch activated switch
- LED indicator: Blue for On, white for Pairing
- Terminals fit up to 3 x 2.5mm<sup>2</sup> building cables
- Trailing edge dimmer suits most of dimmable LED lights
- Retrofit to standard mounting brackets
- This dimmer is not suitable for use with non-dimmable, LED lights, ceiling exhaust, or sweep fans
- Indoor use only
- Approved to Australian and New Zealand electrical safety standards