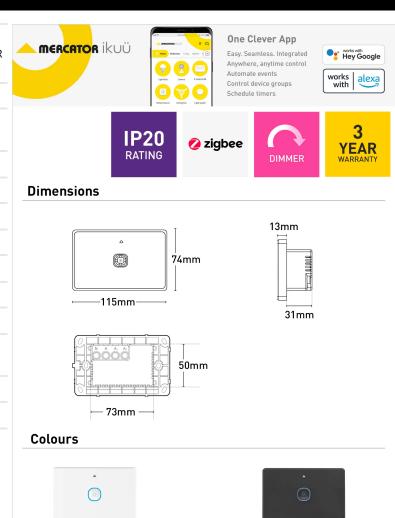

Model No.

Colour

: SSWD01G

: White

Model No.

Colour

: SSWD01GMBK

: Matt Black