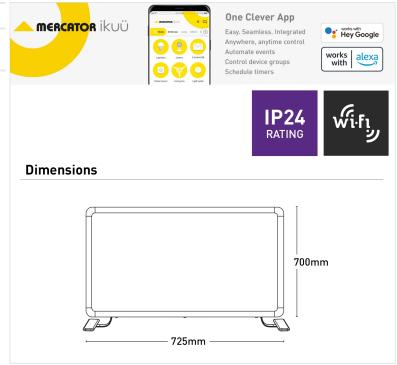

## Key Features:

- Intelligent power control Heater adjusts the power output automatically, based on the temperature difference between room temperature and target temperature
- Digital display and control
- Wall mount/freestanding accessory included
- On/off switch
- Heat level adjustment
- Scenes and automation
- Scheduling & countdown timers
- 24-hour timer
- Child lock
- Flex and plug fitted

| Colour               | White                                                      |
|----------------------|------------------------------------------------------------|
| Compliance Standards | AS/NZS 60335-1, AS/NZS 60335-2-<br>30 and EMC requirements |
| Wattage              | 1000W                                                      |