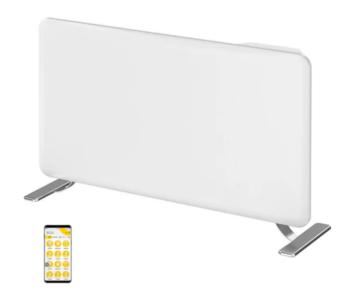

## Ikuü 1000W Smart WIFI Panel Heater

## Key Features:

- Intelligent power control Heater adjusts the power output automatically, based on the temperature difference between room temperature and target temperature
- Digital display and control
- Wall mount/freestanding accessory included
- On/off switch
- Heat level adjustment
- Scenes and automation
- Scheduling & countdown timers
- 24-hour timer
- Child lock
- Flex and plug fitted