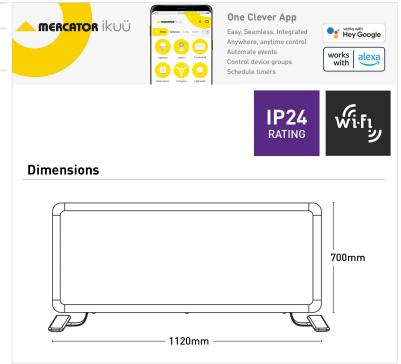

## Key Features:

- Intelligent power control Heater adjusts the power output automatically, based on the temperature difference between room temperature and target temperature
- Digital display and control
- Wall mount/freestanding accessory included
- On/off switch
- Heat level adjustment
- Scenes and automation
- Scheduling & countdown timers
- 24-hour timer
- Child lock
- Flex and plug fitted

| Colour               | White                                                      |
|----------------------|------------------------------------------------------------|
| Compliance Standards | AS/NZS 60335-1, AS/NZS 60335-2-<br>30 and EMC requirements |
| Wattage              | 2000W                                                      |