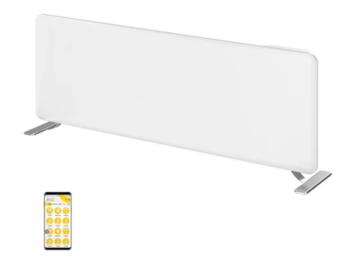

## Ikuü 2000W Smart WIFI Panel Heater

## Key Features:

- Intelligent power control Heater adjusts the power output automatically, based on the temperature difference between room temperature and target temperature
- Digital display and control
- Wall mount/freestanding accessory included
- On/off switch
- Heat level adjustment
- Scenes and automation
- Scheduling & countdown timers
- 24-hour timer
- Child lock
- Flex and plug fitted